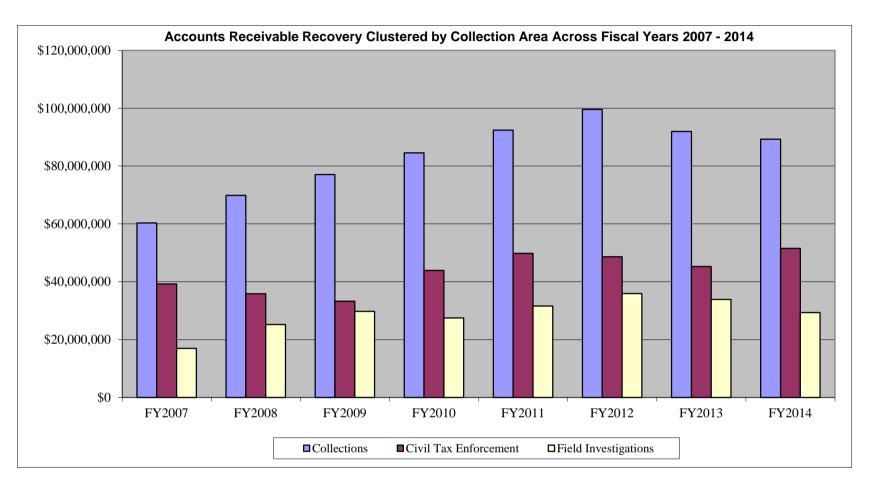

# **Table of Contents**

| Introduction                                                                      |    |
|-----------------------------------------------------------------------------------|----|
| Department Officials                                                              | 1  |
| Organizational Chart                                                              |    |
| Telephone and FAX Numbers                                                         |    |
| Comparison of Kansas and Selected States                                          |    |
| Tax Rates                                                                         |    |
| Distribution of Taxes and Fees                                                    | 10 |
| By County, Income, Sales, Vehicle Property and Real Property Taxes and Per Capita |    |
| Legislative Summary                                                               |    |
| Total Revenue Collections                                                         |    |
| State General Fund Collections                                                    | 20 |
| Division of Tax Operations                                                        |    |
| Individual Income Tax                                                             | 21 |
| Corporate Income and Privilege Tax                                                | 27 |
| Kansas Department of Revenue Tax Credits                                          | 30 |
| Estate (Inheritance) Tax                                                          |    |
| Sales and Use Tax                                                                 |    |
| Motor Fuel Tax                                                                    | 49 |
| Mineral Tax                                                                       |    |
| Cigarette, Tobacco, and Bingo Taxes                                               | 58 |
| Food Sales                                                                        | -  |
| Homestead Refunds                                                                 | -  |
| Audit Assessments                                                                 |    |
| Audit Collections                                                                 |    |
| Recovery of Accounts Receivable by Area                                           |    |
| Recovery of Accounts Receivable by Tax Type                                       |    |
| Compliance Enforcement Program Return on Investment                               | 69 |
| Division of Property Valuation                                                    |    |
| Statewide Assessed Values and Taxes                                               |    |
| Real and Personal Property Taxes Levied                                           | 73 |
| Average Countywide Levies per \$1,000 Assessed Valuation                          | 75 |
| Preliminary Property Taxes Levied by County                                       |    |
| Motor Vehicle Property Tax by County                                              | 78 |
| Division of Vehicles                                                              |    |
| Vehicle and Driver License Fees                                                   |    |
| Total Vehicle Revenue Collections                                                 |    |
| Motor Vehicle Registrations                                                       |    |
| Driver Licensing                                                                  | 87 |
| Division of Alcoholic Beverage Control                                            |    |
| Gallonage Tax                                                                     |    |
| Liquor Excise Tax                                                                 |    |
| Liquor Enforcement Tax                                                            |    |
| Total Taxes and Fees and Number of Licenses                                       |    |
| Liquor-by-the-Drink                                                               | 93 |