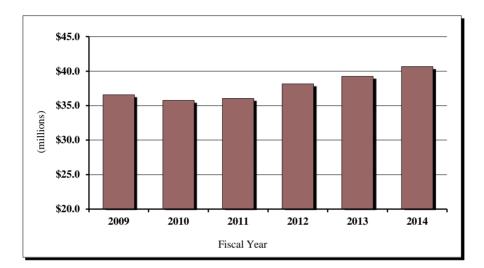

|
| 2011                  | \$21,135,864        | 1.3%              |
| 2012                  | \$21,628,333        | 2.3%              |
| 2013                  | \$22,021,765        | 1.8%              |
| 2014                  | \$21,789,018        | -1.1%             |

## Liquor Excise Tax Gross Receipts

The liquor excise tax is a 10% retail tax on gross receipts from the sale of liquor on-premises at private clubs, drinking establishments open to the public and caterers. It is imposed on all alcoholic beverages, including cereal malt. Seventy percent of the collection is returned to the locality from which collected, 25% is credited to the State General Fund and 5% to the Community Alcoholism and Intoxication Programs Fund. This tax is collected by the Division of Tax



| Fiscal<br><u>Year</u> | Amount<br>Collected | Percent<br><u>Change</u> |
|-----------------------|---------------------|--------------------------|
| 2009                  | \$36,578,860        | 2.6%                     |
| 2010                  | \$35,764,829        | -2.2%                    |
| 2011                  | \$36,050,400        | 0.8%                     |
| 2012                  | \$38,158,615        | 5.8%                     |
| 2013                  | \$39,258,226        | 2.9%                     |
| 2014                  | \$40,661,294        | 3.6%                     |

## **Liquor Enforcement Tax Gross Receipts**

The liquor enforcement tax is imposed upon the gross receipts from the sale of liquor to consumers by retailers, microbreweries, and farm wineries. Als