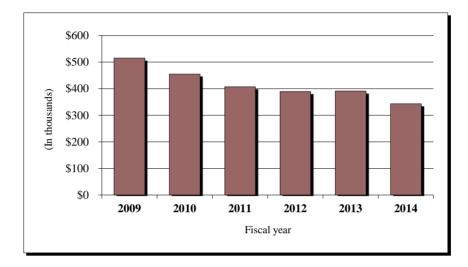

# FY 2014 After-Refund Distribution of Selected State Taxes and Fees Collected by Kansas Department of Revenue

| Tax or Fee                       | <b>Fund Amount</b> | Fund                                  | Transfer            | Fund                                                                                                 | <b>Transfer Dates</b>             | K.S.A.: (a)       |
|----------------------------------|--------------------|---------------------------------------|---------------------|------------------------------------------------------------------------------------------------------|-----------------------------------|-------------------|
| Bingo Enforcement Tax            | 2/3                | State General Fund                    | *                   | *                                                                                                    | *                                 | 79-4710           |
| (Call and Instant Bingo)         | 1/3                | State Bingo Regulation Fund           | *                   | *                                                                                                    | *                                 | 79-4710           |
| Cigarette & Tobacco Taxes        | *                  | State General Fund                    | *                   | *                                                                                                    | *                                 | 79-3387           |
| Corporate Income                 | *                  | State General Fund                    | *                   | *                                                                                                    | *                                 | 79-32,105         |
| Drug Stamp Tax                   | *                  | State General Fund                    | *                   | *                                                                                                    | *                                 | 79-5211           |
| *                                | *                  | ien, of assessments and penalties     | 75%                 | County and/or City Law Enforcement Fund                                                              | April, July, Oct, Jan             | 79-5211           |
| <b>Drycleaning Envir Surchar</b> | *                  | Drycleaning Facility Release Trust    | t Fund <sup>*</sup> | * *                                                                                                  | *                                 | 65-34,141         |
| Drycleaning Solvent Fees         | *                  | Drycleaning Facility Release Trust    | t Fund <sup>*</sup> | * *                                                                                                  | *                                 | 65-34,141         |
| Environmental Assurance I        | *                  | Above and Below Ground Petroleu       |                     | nk Release Trust Funds *                                                                             | *                                 | 65-34,114         |
| Estate Tax                       | *                  | State General Fund                    | *                   | *                                                                                                    | *                                 | 79-15,100         |
| ndividual Income                 | *                  | State General Fund                    | *                   | *                                                                                                    | *                                 | 79-32,105         |
| *                                | *                  |                                       | hholding goes t     | to the Job Creation Program Fund *                                                                   | *                                 | 74-50,107         |
| iquor Gallonage Tax (d)          | 10%                |                                       |                     | nd Intoxication Programs Fund (KSA 41-1126)                                                          | *                                 | 41-501            |
| *                                | balance            | State General Fund                    | *                   | *                                                                                                    | *                                 | 41-501            |
| iquor Enforcement Tax            |                    | State General Fund                    | *                   | *                                                                                                    | *                                 | 79-4108           |
| Liquor Excise Tax                | 25%                | State General Fund, then              | *                   | *                                                                                                    | *                                 | 79-41a03          |
| *                                | 70%                | Local Alcoholic Liquor Fund           | *                   | to city/county where collected                                                                       | 15th of Mar, June, Sept, Dec      | 79-41a04          |
| *                                | 5%                 | Community Alcoholism and Intoxi       | ication Program     |                                                                                                      | 15th of Mar, June, Sept, Dec      | 79-41a03          |
| /inerals (Severance) Tax         | 93%                | State General Fund (less amount to th | e Oil and Gas Val   | uation Depletion Trust Fund, 12.41%-distribution made in Oct                                         | ober)                             | 79-4227           |
| *                                | 7%                 | County Mineral Production Tax ]       | *                   | *                                                                                                    | 1st of Dec, March, June, Sept     | 79-4227           |
| Dil Inspection Fee               | 2/3                | State General Fund                    | *                   | *                                                                                                    | *                                 | 55-427            |
| *                                | 1/3                |                                       | til \$100 000 in    | SGF then all to Petroleum Inspection Fee Fund                                                        | *                                 | 55-427(d)(1)      |
| Aotor Fuel Taxes                 |                    | Kansas Qualified Alcohol Produce      | rs' Incentive Fi    |                                                                                                      | 1st of Oct, Jan, April, July      | 79-34,161         |
| *                                |                    | Kansas Qualified Biodiesel Fuel P     |                     |                                                                                                      | *                                 | 79-34,156         |
| *                                |                    | County Equalization & Adjustmen       |                     | *                                                                                                    | 15th of Jan, April, July, Oct     | 79-3425c          |
| *                                | *                  | 33.63% Special City/County High       |                     | *                                                                                                    | *                                 | 79-34,142         |
| *                                | *                  | 66.37% State Highway Fund             | way I und           | *                                                                                                    | *                                 | 79-34,142         |
| Motor Veh Rental Excise T        | *                  | Motor Vehicle Excise Tax Fund         |                     | *                                                                                                    | *                                 | 79-5117           |
| *                                | *                  | then                                  | 100%                | treasurer of county where collected                                                                  | 30th of June, Nov                 | 79-5117           |
| Prepaid Wireless 911 Fee         | *                  | Local Collection Point Administi      | *                   | *                                                                                                    | 30th 01 Julie, 1407               | 75-5133           |
| Privilege Tax                    | *                  | State General Fund                    | *                   | *                                                                                                    | *                                 | 79-1112           |
| Property Tax (Statewide          | 1 mill             | Educational Building Fund             | *                   | *                                                                                                    | *                                 | 76-6b01, 76-6b02  |
| Assessed Value)                  | .5 mill            | Institutional Building Fund           | *                   | *                                                                                                    | *                                 | 76-6b04           |
| Property Tax - Motor Carri       |                    | State General Fund                    | *                   | *                                                                                                    | *                                 | 79-6a04, 6a10     |
|                                  | *                  | then                                  | 100%                | Special City/County Highway Fund                                                                     | 15th of Jan, July                 | 79-3425e, 3425i   |
| Property Tax - Motor Vehic       |                    | County Treasurers                     | *                   | *                                                                                                    | *                                 | 79-54256, 54251   |
|                                  |                    | then, of State's 1.5 mills            | 2/3                 | Educational Building Fund                                                                            | Oct 31, Jan 20, Mar 5, May 20,    | 79-5109           |
| *                                |                    |                                       | 2/3<br>1/3          | Institutional Building Fund                                                                          |                                   | 79-5109           |
| Private Car Line Tax             |                    | Car Company Tax Fund                  | 1/3                 |                                                                                                      | July 20 and Sep 5                 | 79-917            |
| Tivate Car Line Tax              |                    |                                       | ·•·                 | State General Fund                                                                                   | four months often denosit to COTE | 79-917            |
| and Davalty                      |                    | then<br>Sand Develty Fund, then       | 750/                |                                                                                                      | four months after deposit to CCTF | 79-917<br>70a-105 |
| Sand Royalty                     |                    | Sand Royalty Fund, then               |                     | to State Water Plan Fund, after expenses                                                             | 15th of each month                |                   |
| *                                |                    | State Water Plan Fund                 | 25%                 | to counties and drainage districts, after expenses $2/2$ of 50% is to drainage district on the river |                                   | 82a-309           |
| *<br>*                           |                    | *<br>*                                |                     | 2/3 of 50% is to drainage district on the river                                                      | yearly                            | 82a-309           |
| *                                |                    | *                                     |                     | 1/3 of 50% to other drainage districts in county                                                     | yearly                            | 82a-309           |

# FY 2014 After-Refund Distribution of Selected State Taxes and Fees Collected by Kansas Department of Revenue

| Tax or Fee                         |                     | Fund                            | Transfer                | Fund                               | <b>Transfer Dates</b>     | K.S.A.: (a)          |
|------------------------------------|---------------------|---------------------------------|-------------------------|------------------------------------|---------------------------|----------------------|
| Sales and Use (State)              |                     | *                               | 82.927%                 | State General Fund                 | *                         | 79-3620, 3710        |
| *                                  |                     | *                               | 17.073%                 | State Highway Fund                 | *                         | 79-3620, 3710        |
| <b>Tires Excise Tax (New Tires</b> | 5)                  | Waste Tire Management Fund      | *                       | *                                  | *                         | 65-3424              |
| *                                  |                     | *                               | *                       | *                                  | *                         | 65-3424              |
| Transient Guest                    | 98%                 | County/City Transient Guest Tax | *                       | Counties/Cities Imposing Tax       | at least quarterly        | 12-1694              |
| *                                  | 2%                  | State General Fund              | *                       | *                                  | *                         | 12-1694              |
| *                                  |                     | *                               | *                       | *                                  | *                         | 12-1694              |
| Water Protection Fee               |                     | State Water Plan Fund           | *                       | *                                  | *                         | 82a-951, KAR 28-15-1 |
|                                    | 95.3%               | State Water Plan Fund           | *                       | *                                  | *                         | 82a-2101             |
| Clean Water Drinking Fee           | 4.7%                | State Highway Fund              | *                       | *                                  | *                         | 82a-2101             |
| Vehicle Title and                  |                     | County Treasurers               | *                       | *                                  | *                         | 8-145, 8-145d        |
| <b>Registration Fees (b)</b>       | then                | remainder to State Highway Fund | & \$3.50 per title to K | Kansas Highway Patrol Mtr Veh Fund | *                         | 8-145                |
| Vehicle Dealers                    | 50%                 | Dealers and Mfgr Fee Fund       | *                       | *                                  | *                         | 8-2425               |
| Full-Privilege Plates              | 50%                 | County Treasurer Veh Lic Fee F  | ۰<br>*                  | *                                  | *                         | 8-2524               |
| Veh Dealers Regular Plates         |                     | State Highway Fund              | *                       | *                                  | *                         | 8-2418               |
| Driver License Fees (c)            | 37.5% class C &     | с *<br>с *                      | *                       | *                                  | *                         | 8-267                |
| *                                  | 20% classes A, B, M | 1 *                             | *                       | *                                  | *                         | 8-267                |
| *                                  | & 20% CDL           | State Safety Fund               | *                       | *                                  | *                         | 8-267                |
| *                                  |                     | I Motorcycle Safety Fund        | *                       | *                                  | *                         | 8-267                |
| *                                  |                     | Truck Driver Training Fund      | *                       | *                                  | *                         | 8-267                |
| *                                  |                     | e State Highway Fund            | *                       | *                                  | *                         | 8-267                |
| DUI Reinstatement Fee              | 26%                 | Alcohol Intoxication Program    | 12% Forensic Lab        | /Mat Fee Fund 33% Judicial Bran    | ch Nonjudicial Salary Adj | 8-241                |
| *                                  | 12%                 | Juvenile Detention Facility     | 17% Driving Unde        |                                    | *                         | 8-241                |
| Failure to Comply                  | 50%                 | Vehicle Operating Fund          | *                       | *                                  | *                         | 8-2110               |
| Reinstatement Fee                  | 37.5%               | Alcohol Intoxication Program    | *                       | *                                  | *                         | 8-2110               |
| (collected by court)               | 12.5%               | Juvenile Detention Facility     | *                       | *                                  | *                         | 8-2110               |
| <b>DUI License Modification H</b>  |                     | Vehicle Operating Fund          | *                       | *                                  | *                         | 8-1015               |
| *                                  |                     | remainder to Community Correc   | tions Supervision       | *                                  | *                         | 8-1015               |