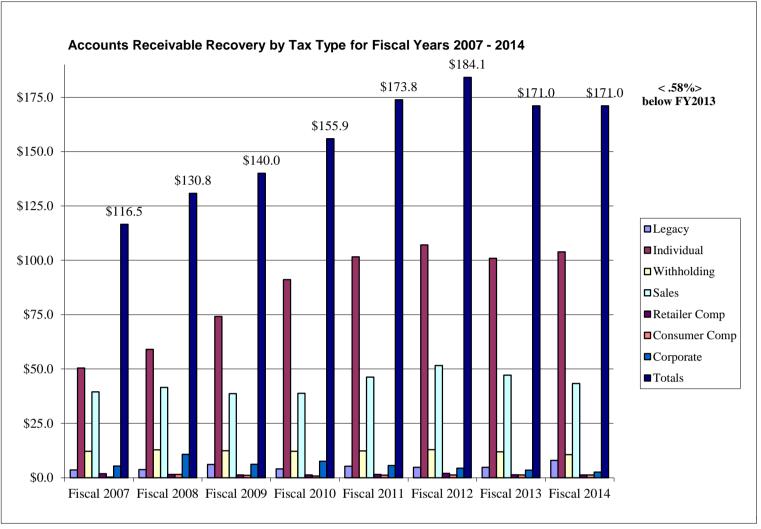

# **Table of Contents**

| Introduction                                                                      |    |
|-----------------------------------------------------------------------------------|----|
| Department Officials                                                              | 1  |
| Organizational Chart                                                              |    |
| Telephone and FAX Numbers                                                         |    |
| Comparison of Kansas and Selected States                                          |    |
| Tax Rates                                                                         |    |
| Distribution of Taxes and Fees                                                    | 10 |
| By County, Income, Sales, Vehicle Property and Real Property Taxes and Per Capita |    |
| Legislative Summary                                                               |    |
| Total Revenue Collections                                                         |    |
| State General Fund Collections                                                    | 20 |
| Division of Tax Operations                                                        |    |
| Individual Income Tax                                                             | 21 |
| Corporate Income and Privilege Tax                                                | 27 |
| Kansas Department of Revenue Tax Credits                                          | 30 |
| Estate (Inheritance) Tax                                                          |    |
| Sales and Use Tax                                                                 |    |
| Motor Fuel Tax                                                                    | 49 |
| Mineral Tax                                                                       |    |
| Cigarette, Tobacco, and Bingo Taxes                                               | 58 |
| Food Sales                                                                        | -  |
| Homestead Refunds                                                                 | -  |
| Audit Assessments                                                                 |    |
| Audit Collections                                                                 |    |
| Recovery of Accounts Receivable by Area                                           |    |
| Recovery of Accounts Receivable by Tax Type                                       |    |
| Compliance Enforcement Program Return on Investment                               | 69 |
| Division of Property Valuation                                                    |    |
| Statewide Assessed Values and Taxes                                               |    |
| Real and Personal Property Taxes Levied                                           | 73 |
| Average Countywide Levies per \$1,000 Assessed Valuation                          | 75 |
| Preliminary Property Taxes Levied by County                                       |    |
| Motor Vehicle Property Tax by County                                              | 78 |
| Division of Vehicles                                                              |    |
| Vehicle and Driver License Fees                                                   |    |
| Total Vehicle Revenue Collections                                                 |    |
| Motor Vehicle Registrations                                                       |    |
| Driver Licensing                                                                  | 87 |
| Division of Alcoholic Beverage Control                                            |    |
| Gallonage Tax                                                                     |    |
| Liquor Excise Tax                                                                 |    |
| Liquor Enforcement Tax                                                            |    |
| Total Taxes and Fees and Number of Licenses                                       |    |
| Liquor-by-the-Drink                                                               | 93 |