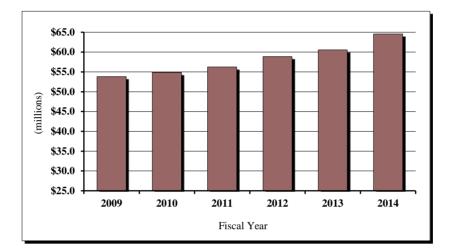

| \$35,764,829        | -2.2%                    |
| 2011                  | \$36,050,400        | 0.8%                     |
| 2012                  | \$38,158,615        | 5.8%                     |
| 2013                  | \$39,258,226        | 2.9%                     |
| 2014                  | \$40,661,294        | 3.6%                     |

## **Liquor Enforcement Tax Gross Receipts**

The liquor enforcement tax is imposed upon the gross receipts from the sale of liquor to consumers by retailers, microbreweries, and farm wineries. Also on the gross receipts from the sale of liquor and cereal malt beverage to clubs, drinking establishments, and caterers by distributors. This tax is collected by the Division of Tax Operations, rather than the Division of Alcoholic



| Fiscal<br><u>Year</u> | Amount<br>Collected | Percent<br><u>Change</u> |
|-----------------------|---------------------|--------------------------|
| 2009                  | \$53,836,004        | 7.6%                     |
| 2010                  | \$54,854,273        | 1.9%                     |
| 2011                  | \$56,224,767        | 2.5%                     |
| 2012                  | \$58,878,961        | 4.7%                     |
| 2013                  | \$60,561,426        | 2.9%                     |
| 2014                  | \$64,564,302        | 6.6%                     |

## **Total Liquor Taxes and Fees and Number of Licenses**

Fiscal Year 2014 Total Liquor Taxes and Fees

|                        | Fiscal Year<br>2014 | Percent<br>Total |
|-----------------------