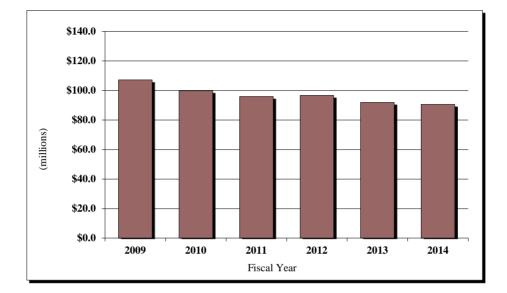

# FY 2014 After-Refund Distribution of Selected State Taxes and Fees Collected by Kansas Department of Revenue

| Tax or Fee                       | <b>Fund Amount</b> | Fund                                  | Transfer            | Fund                                                                                                 | <b>Transfer Dates</b>             | K.S.A.: (a)       |
|----------------------------------|--------------------|---------------------------------------|---------------------|------------------------------------------------------------------------------------------------------|-----------------------------------|-------------------|
| Bingo Enforcement Tax            | 2/3                | State General Fund                    | *                   | *                                                                                                    | *                                 | 79-4710           |
| (Call and Instant Bingo)         | 1/3                | State Bingo Regulation Fund           | *                   | *                                                                                                    | *                                 | 79-4710           |
| Cigarette & Tobacco Taxes        | *                  | State General Fund                    | *                   | *                                                                                                    | *                                 | 79-3387           |
| Corporate Income                 | *                  | State General Fund                    | *                   | *                                                                                                    | *                                 | 79-32,105         |
| Drug Stamp Tax                   | *                  | State General Fund                    | *                   | *                                                                                                    | *                                 | 79-5211           |
| *                                | *                  | ien, of assessments and penalties     | 75%                 | County and/or City Law Enforcement Fund                                                              | April, July, Oct, Jan             | 79-5211           |
| <b>Drycleaning Envir Surchar</b> | *                  | Drycleaning Facility Release Trust    | t Fund <sup>*</sup> | * *                                                                                                  | *                                 | 65-34,141         |
| Drycleaning Solvent Fees         | *                  | Drycleaning Facility Release Trust    | t Fund <sup>*</sup> | * *                                                                                                  | *                                 | 65-34,141         |
| Environmental Assurance I        | *                  | Above and Below Ground Petroleu       |                     | nk Release Trust Funds *                                                                             | *                                 | 65-34,114         |
| Estate Tax                       | *                  | State General Fund                    | *                   | *                                                                                                    | *                                 | 79-15,100         |
| ndividual Income                 | *                  | State General Fund                    | *                   | *                                                                                                    | *                                 | 79-32,105         |
| *                                | *                  |                                       | hholding goes t     | to the Job Creation Program Fund *                                                                   | *                                 | 74-50,107         |
| iquor Gallonage Tax (d)          | 10%                |                                       |                     | nd Intoxication Programs Fund (KSA 41-1126)                                                          | *                                 | 41-501            |
| *                                | balance            | State General Fund                    | *                   | *                                                                                                    | *                                 | 41-501            |
| iquor Enforcement Tax            |                    | State General Fund                    | *                   | *                                                                                                    | *                                 | 79-4108           |
| Liquor Excise Tax                | 25%                | State General Fund, then              | *                   | *                                                                                                    | *                                 | 79-41a03          |
| *                                | 70%                | Local Alcoholic Liquor Fund           | *                   | to city/county where collected                                                                       | 15th of Mar, June, Sept, Dec      | 79-41a04          |
| *                                | 5%                 | Community Alcoholism and Intoxi       | ication Program     |                                                                                                      | 15th of Mar, June, Sept, Dec      | 79-41a03          |
| /inerals (Severance) Tax         | 93%                | State General Fund (less amount to th | e Oil and Gas Val   | uation Depletion Trust Fund, 12.41%-distribution made in Oct                                         | ober)                             | 79-4227           |
| *                                | 7%                 | County Mineral Production Tax ]       | *                   | *                                                                                                    | 1st of Dec, March, June, Sept     | 79-4227           |
| Dil Inspection Fee               | 2/3                | State General Fund                    | *                   | *                                                                                                    | *                                 | 55-427            |
| *                                | 1/3                |                                       | til \$100 000 in    | SGF then all to Petroleum Inspection Fee Fund                                                        | *                                 | 55-427(d)(1)      |
| Aotor Fuel Taxes                 |                    | Kansas Qualified Alcohol Produce      | rs' Incentive Fi    |                                                                                                      | 1st of Oct, Jan, April, July      | 79-34,161         |
| *                                |                    | Kansas Qualified Biodiesel Fuel P     |                     |                                                                                                      | *                                 | 79-34,156         |
| *                                |                    | County Equalization & Adjustmen       |                     | *                                                                                                    | 15th of Jan, April, July, Oct     | 79-3425c          |
| *                                | *                  | 33.63% Special City/County High       |                     | *                                                                                                    | *                                 | 79-34,142         |
| *                                | *                  | 66.37% State Highway Fund             | way I und           | *                                                                                                    | *                                 | 79-34,142         |
| Motor Veh Rental Excise T        | *                  | Motor Vehicle Excise Tax Fund         |                     | *                                                                                                    | *                                 | 79-5117           |
| *                                | *                  | then                                  | 100%                | treasurer of county where collected                                                                  | 30th of June, Nov                 | 79-5117           |
| Prepaid Wireless 911 Fee         | *                  | Local Collection Point Administi      | *                   | *                                                                                                    | 30th 01 Julie, 1407               | 75-5133           |
| Privilege Tax                    | *                  | State General Fund                    | *                   | *                                                                                                    | *                                 | 79-1112           |
| Property Tax (Statewide          | 1 mill             | Educational Building Fund             | *                   | *                                                                                                    | *                                 | 76-6b01, 76-6b02  |
| Assessed Value)                  | .5 mill            | Institutional Building Fund           | *                   | *                                                                                                    | *                                 | 76-6b04           |
| Property Tax - Motor Carri       |                    | State General Fund                    | *                   | *                                                                                                    | *                                 | 79-6a04, 6a10     |
|                                  | *                  | then                                  | 100%                | Special City/County Highway Fund                                                                     | 15th of Jan, July                 | 79-3425e, 3425i   |
| Property Tax - Motor Vehic       |                    | County Treasurers                     | *                   | *                                                                                                    | *                                 | 79-54256, 54251   |
|                                  |                    | then, of State's 1.5 mills            | 2/3                 | Educational Building Fund                                                                            | Oct 31, Jan 20, Mar 5, May 20,    | 79-5109           |
| *                                |                    |                                       | 2/3<br>1/3          | Institutional Building Fund                                                                          |                                   | 79-5109           |
| Private Car Line Tax             |                    | Car Company Tax Fund                  | 1/3                 |                                                                                                      | July 20 and Sep 5                 | 79-917            |
| Tivate Car Line Tax              |                    |                                       | ·•·                 | State General Fund                                                                                   | four months often denosit to COTE | 79-917            |
| and Davalty                      |                    | then<br>Sand Develty Fund, then       | 750/                |                                                                                                      | four months after deposit to CCTF | 79-917<br>70a-105 |
| Sand Royalty                     |                    | Sand Royalty Fund, then               |                     | to State Water Plan Fund, after expenses                                                             | 15th of each month                |                   |
| *                                |                    | State Water Plan Fund                 | 25%                 | to counties and drainage districts, after expenses $2/2$ of 50% is to drainage district on the river |                                   | 82a-309           |
| *<br>*                           |                    | *<br>*                                |                     | 2/3 of 50% is to drainage district on the river                                                      | yearly                            | 82a-309           |
| *                                |                    | *                                     |                     | 1/3 of 50% to other drainage districts in county                                                     | yearly                            | 82a-309           |

# FY 2014 After-Refund Distribution of Selected State Taxes and Fees Collected by Kansas Department of Revenue

| Tax or Fee                         |                     | Fund                            | Transfer                | Fund                               | <b>Transfer Dates</b>     | K.S.A.: (a)          |
|------------------------------------|---------------------|---------------------------------|-------------------------|------------------------------------|---------------------------|----------------------|
| Sales and Use (State)              |                     | *                               | 82.927%                 | State General Fund                 | *                         | 79-3620, 3710        |
| *                                  |                     | *                               | 17.073%                 | State Highway Fund                 | *                         | 79-3620, 3710        |
| <b>Tires Excise Tax (New Tires</b> | 5)                  | Waste Tire Management Fund      | *                       | *                                  | *                         | 65-3424              |
| *                                  |                     | *                               | *                       | *                                  | *                         | 65-3424              |
| Transient Guest                    | 98%                 | County/City Transient Guest Tax | *                       | Counties/Cities Imposing Tax       | at least quarterly        | 12-1694              |
| *                                  | 2%                  | State General Fund              | *                       | *                                  | *                         | 12-1694              |
| *                                  |                     | *                               | *                       | *                                  | *                         | 12-1694              |
| Water Protection Fee               |                     | State Water Plan Fund           | *                       | *                                  | *                         | 82a-951, KAR 28-15-1 |
|                                    | 95.3%               | State Water Plan Fund           | *                       | *                                  | *                         | 82a-2101             |
| Clean Water Drinking Fee           | 4.7%                | State Highway Fund              | *                       | *                                  | *                         | 82a-2101             |
| Vehicle Title and                  |                     | County Treasurers               | *                       | *                                  | *                         | 8-145, 8-145d        |
| <b>Registration Fees (b)</b>       | then                | remainder to State Highway Fund | & \$3.50 per title to K | Kansas Highway Patrol Mtr Veh Fund | *                         | 8-145                |
| Vehicle Dealers                    | 50%                 | Dealers and Mfgr Fee Fund       | *                       | *                                  | *                         | 8-2425               |
| Full-Privilege Plates              | 50%                 | County Treasurer Veh Lic Fee F  | ۰<br>*                  | *                                  | *                         | 8-2524               |
| Veh Dealers Regular Plates         |                     | State Highway Fund              | *                       | *                                  | *                         | 8-2418               |
| Driver License Fees (c)            | 37.5% class C &     | с *<br>с *                      | *                       | *                                  | *                         | 8-267                |
| *                                  | 20% classes A, B, M | 1 *                             | *                       | *                                  | *                         | 8-267                |
| *                                  | & 20% CDL           | State Safety Fund               | *                       | *                                  | *                         | 8-267                |
| *                                  |                     | I Motorcycle Safety Fund        | *                       | *                                  | *                         | 8-267                |
| *                                  |                     | Truck Driver Training Fund      | *                       | *                                  | *                         | 8-267                |
| *                                  |                     | e State Highway Fund            | *                       | *                                  | *                         | 8-267                |
| DUI Reinstatement Fee              | 26%                 | Alcohol Intoxication Program    | 12% Forensic Lab        | /Mat Fee Fund 33% Judicial Bran    | ch Nonjudicial Salary Adj | 8-241                |
| *                                  | 12%                 | Juvenile Detention Facility     | 17% Driving Unde        |                                    | *                         | 8-241                |
| Failure to Comply                  | 50%                 | Vehicle Operating Fund          | *                       | *                                  | *                         | 8-2110               |
| Reinstatement Fee                  | 37.5%               | Alcohol Intoxication Program    | *                       | *                                  | *                         | 8-2110               |
| (collected by court)               | 12.5%               | Juvenile Detention Facility     | *                       | *                                  | *                         | 8-2110               |
| <b>DUI License Modification H</b>  |                     | Vehicle Operating Fund          | *                       | *                                  | *                         | 8-1015               |
| *                                  |                     | remainder to Community Correc   | tions Supervision       | *                                  | *                         | 8-1015               |