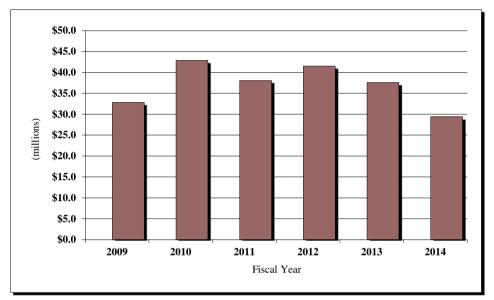

# FY 2014 After-Refund Distribution of Selected State Taxes and Fees Collected by Kansas Department of Revenue

| Tax or Fee                       | <b>Fund Amount</b> | Fund                                  | Transfer            | Fund                                                                                                 | <b>Transfer Dates</b>             | K.S.A.: (a)       |
|----------------------------------|--------------------|---------------------------------------|---------------------|------------------------------------------------------------------------------------------------------|-----------------------------------|-------------------|
| Bingo Enforcement Tax            | 2/3                | State General Fund                    | *                   | *                                                                                                    | *                                 | 79-4710           |
| (Call and Instant Bingo)         | 1/3                | State Bingo Regulation Fund           | *                   | *                                                                                                    | *                                 | 79-4710           |
| Cigarette & Tobacco Taxes        | *                  | State General Fund                    | *                   | *                                                                                                    | *                                 | 79-3387           |
| Corporate Income                 | *                  | State General Fund                    | *                   | *                                                                                                    | *                                 | 79-32,105         |
| Drug Stamp Tax                   | *                  | State General Fund                    | *                   | *                                                                                                    | *                                 | 79-5211           |
| *                                | *                  | ien, of assessments and penalties     | 75%                 | County and/or City Law Enforcement Fund                                                              | April, July, Oct, Jan             | 79-5211           |
| <b>Drycleaning Envir Surchar</b> | *                  | Drycleaning Facility Release Trust    | t Fund <sup>*</sup> | * *                                                                                                  | *                                 | 65-34,141         |
| Drycleaning Solvent Fees         | *                  | Drycleaning Facility Release Trust    | t Fund <sup>*</sup> | * *                                                                                                  | *                                 | 65-34,141         |
| Environmental Assurance I        | *                  | Above and Below Ground Petroleu       |                     | nk Release Trust Funds *                                                                             | *                                 | 65-34,114         |
| Estate Tax                       | *                  | State General Fund                    | *                   | *                                                                                                    | *                                 | 79-15,100         |
| ndividual Income                 | *                  | State General Fund                    | *                   | *                                                                                                    | *                                 | 79-32,105         |
| *                                | *                  |                                       | hholding goes t     | to the Job Creation Program Fund *                                                                   | *                                 | 74-50,107         |
| iquor Gallonage Tax (d)          | 10%                |                                       |                     | nd Intoxication Programs Fund (KSA 41-1126)                                                          | *                                 | 41-501            |
| *                                | balance            | State General Fund                    | *                   | *                                                                                                    | *                                 | 41-501            |
| iquor Enforcement Tax            |                    | State General Fund                    | *                   | *                                                                                                    | *                                 | 79-4108           |
| Liquor Excise Tax                | 25%                | State General Fund, then              | *                   | *                                                                                                    | *                                 | 79-41a03          |
| *                                | 70%                | Local Alcoholic Liquor Fund           | *                   | to city/county where collected                                                                       | 15th of Mar, June, Sept, Dec      | 79-41a04          |
| *                                | 5%                 | Community Alcoholism and Intoxi       | ication Program     |                                                                                                      | 15th of Mar, June, Sept, Dec      | 79-41a03          |
| /inerals (Severance) Tax         | 93%                | State General Fund (less amount to th | e Oil and Gas Val   | uation Depletion Trust Fund, 12.41%-distribution made in Oct                                         | ober)                             | 79-4227           |
| *                                | 7%                 | County Mineral Production Tax ]       | *                   | *                                                                                                    | 1st of Dec, March, June, Sept     | 79-4227           |
| Dil Inspection Fee               | 2/3                | State General Fund                    | *                   | *                                                                                                    | *                                 | 55-427            |
| *                                | 1/3                |                                       | til \$100 000 in    | SGF then all to Petroleum Inspection Fee Fund                                                        | *                                 | 55-427(d)(1)      |
| Aotor Fuel Taxes                 |                    | Kansas Qualified Alcohol Produce      | rs' Incentive Fi    |                                                                                                      | 1st of Oct, Jan, April, July      | 79-34,161         |
| *                                |                    | Kansas Qualified Biodiesel Fuel P     |                     |                                                                                                      | *                                 | 79-34,156         |
| *                                |                    | County Equalization & Adjustmen       |                     | *                                                                                                    | 15th of Jan, April, July, Oct     | 79-3425c          |
| *                                | *                  | 33.63% Special City/County High       |                     | *                                                                                                    | *                                 | 79-34,142         |
| *                                | *                  | 66.37% State Highway Fund             | way I und           | *                                                                                                    | *                                 | 79-34,142         |
| Motor Veh Rental Excise T        | *                  | Motor Vehicle Excise Tax Fund         |                     | *                                                                                                    | *                                 | 79-5117           |
| *                                | *                  | then                                  | 100%                | treasurer of county where collected                                                                  | 30th of June, Nov                 | 79-5117           |
| Prepaid Wireless 911 Fee         | *                  | Local Collection Point Administi      | *                   | *                                                                                                    | 30th 01 Julie, 1407               | 75-5133           |
| Privilege Tax                    | *                  | State General Fund                    | *                   | *                                                                                                    | *                                 | 79-1112           |
| Property Tax (Statewide          | 1 mill             | Educational Building Fund             | *                   | *                                                                                                    | *                                 | 76-6b01, 76-6b02  |
| Assessed Value)                  | .5 mill            | Institutional Building Fund           | *                   | *                                                                                                    | *                                 | 76-6b04           |
| Property Tax - Motor Carri       |                    | State General Fund                    | *                   | *                                                                                                    | *                                 | 79-6a04, 6a10     |
|                                  | *                  | then                                  | 100%                | Special City/County Highway Fund                                                                     | 15th of Jan, July                 | 79-3425e, 3425i   |
| Property Tax - Motor Vehic       |                    | County Treasurers                     | *                   | *                                                                                                    | *                                 | 79-54256, 54251   |
|                                  |                    | then, of State's 1.5 mills            | 2/3                 | Educational Building Fund                                                                            | Oct 31, Jan 20, Mar 5, May 20,    | 79-5109           |
| *                                |                    |                                       | 2/3<br>1/3          | Institutional Building Fund                                                                          |                                   | 79-5109           |
| Private Car Line Tax             |                    | Car Company Tax Fund                  | 1/3                 |                                                                                                      | July 20 and Sep 5                 | 79-917            |
| Tivate Car Line Tax              |                    |                                       | ·•·                 | State General Fund                                                                                   | four months often denosit to COTE | 79-917            |
| and Davalty                      |                    | then<br>Sand Develty Fund, then       | 750/                |                                                                                                      | four months after deposit to CCTF | 79-917<br>70a-105 |
| Sand Royalty                     |                    | Sand Royalty Fund, then               |                     | to State Water Plan Fund, after expenses                                                             | 15th of each month                |                   |
| *                                |                    | State Water Plan Fund                 | 25%                 | to counties and drainage districts, after expenses $2/2$ of 50% is to drainage district on the river |                                   | 82a-309           |
| *<br>*                           |                    | *<br>*                                |                     | 2/3 of 50% is to drainage district on the river                                                      | yearly                            | 82a-309           |
| *                                |                    | *                                     |                     | 1/3 of 50% to other drainage districts in county                                                     | yearly                            | 82a-309           |

# FY 2014 After-Refund Distribution of Selected State Taxes and Fees Collected by Kansas Department of Revenue

| Tax or Fee                         |                     | Fund                            | Transfer                | Fund                               | <b>Transfer Dates</b>     | K.S.A.: (a)          |
|------------------------------------|---------------------|---------------------------------|-------------------------|------------------------------------|---------------------------|----------------------|
| Sales and Use (State)              |                     | *                               | 82.927%                 | State General Fund                 | *                         | 79-3620, 3710        |
| *                                  |                     | *                               | 17.073%                 | State Highway Fund                 | *                         | 79-3620, 3710        |
| <b>Tires Excise Tax (New Tires</b> | 5)                  | Waste Tire Management Fund      | *                       | *                                  | *                         | 65-3424              |
| *                                  |                     | *                               | *                       | *                                  | *                         | 65-3424              |
| Transient Guest                    | 98%                 | County/City Transient Guest Tax | *                       | Counties/Cities Imposing Tax       | at least quarterly        | 12-1694              |
| *                                  | 2%                  | State General Fund              | *                       | *                                  | *                         | 12-1694              |
| *                                  |                     | *                               | *                       | *                                  | *                         | 12-1694              |
| Water Protection Fee               |                     | State Water Plan Fund           | *                       | *                                  | *                         | 82a-951, KAR 28-15-1 |
|                                    | 95.3%               | State Water Plan Fund           | *                       | *                                  | *                         | 82a-2101             |
| Clean Water Drinking Fee           | 4.7%                | State Highway Fund              | *                       | *                                  | *                         | 82a-2101             |
| Vehicle Title and                  |                     | County Treasurers               | *                       | *                                  | *                         | 8-145, 8-145d        |
| <b>Registration Fees (b)</b>       | then                | remainder to State Highway Fund | & \$3.50 per title to K | Kansas Highway Patrol Mtr Veh Fund | *                         | 8-145                |
| Vehicle Dealers                    | 50%                 | Dealers and Mfgr Fee Fund       | *                       | *                                  | *                         | 8-2425               |
| Full-Privilege Plates              | 50%                 | County Treasurer Veh Lic Fee F  | ۰<br>*                  | *                                  | *                         | 8-2524               |
| Veh Dealers Regular Plates         |                     | State Highway Fund              | *                       | *                                  | *                         | 8-2418               |
| Driver License Fees (c)            | 37.5% class C &     | с *<br>с *                      | *                       | *                                  | *                         | 8-267                |
| *                                  | 20% classes A, B, M | 1 *                             | *                       | *                                  | *                         | 8-267                |
| *                                  | & 20% CDL           | State Safety Fund               | *                       | *                                  | *                         | 8-267                |
| *                                  |                     | I Motorcycle Safety Fund        | *                       | *                                  | *                         | 8-267                |
| *                                  |                     | Truck Driver Training Fund      | *                       | *                                  | *                         | 8-267                |
| *                                  |                     | e State Highway Fund            | *                       | *                                  | *                         | 8-267                |
| DUI Reinstatement Fee              | 26%                 | Alcohol Intoxication Program    | 12% Forensic Lab        | /Mat Fee Fund 33% Judicial Bran    | ch Nonjudicial Salary Adj | 8-241                |
| *                                  | 12%                 | Juvenile Detention Facility     | 17% Driving Unde        |                                    | *                         | 8-241                |
| Failure to Comply                  | 50%                 | Vehicle Operating Fund          | *                       | *                                  | *                         | 8-2110               |
| Reinstatement Fee                  | 37.5%               | Alcohol Intoxication Program    | *                       | *                                  | *                         | 8-2110               |
| (collected by court)               | 12.5%               | Juvenile Detention Facility     | *                       | *                                  | *                         | 8-2110               |
| <b>DUI License Modification H</b>  |                     | Vehicle Operating Fund          | *                       | *                                  | *                         | 8-1015               |
| *                                  |                     | remainder to Community Correc   | tions Supervision       | *                                  | *                         | 8-1015               |