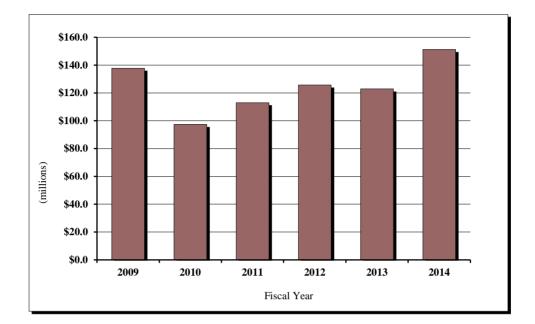

# FY 2014 After-Refund Distribution of Selected State Taxes and Fees Collected by Kansas Department of Revenue

| Tax or Fee                       | <b>Fund Amount</b> | Fund                                  | Transfer            | Fund                                                                                                 | <b>Transfer Dates</b>             | K.S.A.: (a)       |
|----------------------------------|--------------------|---------------------------------------|---------------------|------------------------------------------------------------------------------------------------------|-----------------------------------|-------------------|
| Bingo Enforcement Tax            | 2/3                | State General Fund                    | *                   | *                                                                                                    | *                                 | 79-4710           |
| (Call and Instant Bingo)         | 1/3                | State Bingo Regulation Fund           | *                   | *                                                                                                    | *                                 | 79-4710           |
| Cigarette & Tobacco Taxes        | *                  | State General Fund                    | *                   | *                                                                                                    | *                                 | 79-3387           |
| Corporate Income                 | *                  | State General Fund                    | *                   | *                                                                                                    | *                                 | 79-32,105         |
| Drug Stamp Tax                   | *                  | State General Fund                    | *                   | *                                                                                                    | *                                 | 79-5211           |
| *                                | *                  | ien, of assessments and penalties     | 75%                 | County and/or City Law Enforcement Fund                                                              | April, July, Oct, Jan             | 79-5211           |
| <b>Drycleaning Envir Surchar</b> | *                  | Drycleaning Facility Release Trust    | t Fund <sup>*</sup> | * *                                                                                                  | *                                 | 65-34,141         |
| Drycleaning Solvent Fees         | *                  | Drycleaning Facility Release Trust    | t Fund <sup>*</sup> | * *                                                                                                  | *                                 | 65-34,141         |
| Environmental Assurance I        | *                  | Above and Below Ground Petroleu       |                     | nk Release Trust Funds *                                                                             | *                                 | 65-34,114         |
| Estate Tax                       | *                  | State General Fund                    | *                   | *                                                                                                    | *                                 | 79-15,100         |
| ndividual Income                 | *                  | State General Fund                    | *                   | *                                                                                                    | *                                 | 79-32,105         |
| *                                | *                  |                                       | hholding goes t     | to the Job Creation Program Fund *                                                                   | *                                 | 74-50,107         |
| iquor Gallonage Tax (d)          | 10%                |                                       |                     | nd Intoxication Programs Fund (KSA 41-1126)                                                          | *                                 | 41-501            |
| *                                | balance            | State General Fund                    | *                   | *                                                                                                    | *                                 | 41-501            |
| iquor Enforcement Tax            |                    | State General Fund                    | *                   | *                                                                                                    | *                                 | 79-4108           |
| Liquor Excise Tax                | 25%                | State General Fund, then              | *                   | *                                                                                                    | *                                 | 79-41a03          |
| *                                | 70%                | Local Alcoholic Liquor Fund           | *                   | to city/county where collected                                                                       | 15th of Mar, June, Sept, Dec      | 79-41a04          |
| *                                | 5%                 | Community Alcoholism and Intoxi       | ication Program     |                                                                                                      | 15th of Mar, June, Sept, Dec      | 79-41a03          |
| /inerals (Severance) Tax         | 93%                | State General Fund (less amount to th | e Oil and Gas Val   | uation Depletion Trust Fund, 12.41%-distribution made in Oct                                         | ober)                             | 79-4227           |
| *                                | 7%                 | County Mineral Production Tax ]       | *                   | *                                                                                                    | 1st of Dec, March, June, Sept     | 79-4227           |
| Dil Inspection Fee               | 2/3                | State General Fund                    | *                   | *                                                                                                    | *                                 | 55-427            |
| *                                | 1/3                |                                       | til \$100 000 in    | SGF then all to Petroleum Inspection Fee Fund                                                        | *                                 | 55-427(d)(1)      |
| Aotor Fuel Taxes                 |                    | Kansas Qualified Alcohol Produce      | rs' Incentive Fi    |                                                                                                      | 1st of Oct, Jan, April, July      | 79-34,161         |
| *                                |                    | Kansas Qualified Biodiesel Fuel P     |                     |                                                                                                      | *                                 | 79-34,156         |
| *                                |                    | County Equalization & Adjustmen       |                     | *                                                                                                    | 15th of Jan, April, July, Oct     | 79-3425c          |
| *                                | *                  | 33.63% Special City/County High       |                     | *                                                                                                    | *                                 | 79-34,142         |
| *                                | *                  | 66.37% State Highway Fund             | way I und           | *                                                                                                    | *                                 | 79-34,142         |
| Motor Veh Rental Excise T        | *                  | Motor Vehicle Excise Tax Fund         |                     | *                                                                                                    | *                                 | 79-5117           |
| *                                | *                  | then                                  | 100%                | treasurer of county where collected                                                                  | 30th of June, Nov                 | 79-5117           |
| Prepaid Wireless 911 Fee         | *                  | Local Collection Point Administi      | *                   | *                                                                                                    | 30th 01 Julie, 1407               | 75-5133           |
| Privilege Tax                    | *                  | State General Fund                    | *                   | *                                                                                                    | *                                 | 79-1112           |
| Property Tax (Statewide          | 1 mill             | Educational Building Fund             | *                   | *                                                                                                    | *                                 | 76-6b01, 76-6b02  |
| Assessed Value)                  | .5 mill            | Institutional Building Fund           | *                   | *                                                                                                    | *                                 | 76-6b04           |
| Property Tax - Motor Carri       |                    | State General Fund                    | *                   | *                                                                                                    | *                                 | 79-6a04, 6a10     |
|                                  | *                  | then                                  | 100%                | Special City/County Highway Fund                                                                     | 15th of Jan, July                 | 79-3425e, 3425i   |
| Property Tax - Motor Vehic       |                    | County Treasurers                     | *                   | *                                                                                                    | *                                 | 79-54256, 54251   |
|                                  |                    | then, of State's 1.5 mills            | 2/3                 | Educational Building Fund                                                                            | Oct 31, Jan 20, Mar 5, May 20,    | 79-5109           |
| *                                |                    |                                       | 2/3<br>1/3          | Institutional Building Fund                                                                          |                                   | 79-5109           |
| Private Car Line Tax             |                    | Car Company Tax Fund                  | 1/3                 |                                                                                                      | July 20 and Sep 5                 | 79-917            |
| Tivate Car Line Tax              |                    |                                       | ·•·                 | State General Fund                                                                                   | four months often denosit to COTE | 79-917            |
| and Davalty                      |                    | then<br>Sand Develty Fund, then       | 750/                |                                                                                                      | four months after deposit to CCTF | 79-917<br>70a-105 |
| Sand Royalty                     |                    | Sand Royalty Fund, then               |                     | to State Water Plan Fund, after expenses                                                             | 15th of each month                |                   |
| *                                |                    | State Water Plan Fund                 | 25%                 | to counties and drainage districts, after expenses $2/2$ of 50% is to drainage district on the river |                                   | 82a-309           |
| *<br>*                           |                    | *<br>*                                |                     | 2/3 of 50% is to drainage district on the river                                                      | yearly                            | 82a-309           |
| *                                |                    | *                                     |                     | 1/3 of 50% to other drainage districts in county                                                     | yearly                            | 82a-309           |

# FY 2014 After-Refund Distribution of Selected State Taxes and Fees Collected by Kansas Department of Revenue

| Tax or Fee                         |                     | Fund                            | Transfer                | Fund                               | <b>Transfer Dates</b>     | K.S.A.: (a)          |
|------------------------------------|---------------------|---------------------------------|-------------------------|------------------------------------|---------------------------|----------------------|
| Sales and Use (State)              |                     | *                               | 82.927%                 | State General Fund                 | *                         | 79-3620, 3710        |
| *                                  |                     | *                               | 17.073%                 | State Highway Fund                 | *                         | 79-3620, 3710        |
| <b>Tires Excise Tax (New Tires</b> | 5)                  | Waste Tire Management Fund      | *                       | *                                  | *                         | 65-3424              |
| *                                  |                     | *                               | *                       | *                                  | *                         | 65-3424              |
| Transient Guest                    | 98%                 | County/City Transient Guest Tax | *                       | Counties/Cities Imposing Tax       | at least quarterly        | 12-1694              |
| *                                  | 2%                  | State General Fund              | *                       | *                                  | *                         | 12-1694              |
| *                                  |                     | *                               | *                       | *                                  | *                         | 12-1694              |
| Water Protection Fee               |                     | State Water Plan Fund           | *                       | *                                  | *                         | 82a-951, KAR 28-15-1 |
|                                    | 95.3%               | State Water Plan Fund           | *                       | *                                  | *                         | 82a-2101             |
| Clean Water Drinking Fee           | 4.7%                | State Highway Fund              | *                       | *                                  | *                         | 82a-2101             |
| Vehicle Title and                  |                     | County Treasurers               | *                       | *                                  | *                         | 8-145, 8-145d        |
| <b>Registration Fees (b)</b>       | then                | remainder to State Highway Fund | & \$3.50 per title to K | Kansas Highway Patrol Mtr Veh Fund | *                         | 8-145                |
| Vehicle Dealers                    | 50%                 | Dealers and Mfgr Fee Fund       | *                       | *                                  | *                         | 8-2425               |
| Full-Privilege Plates              | 50%                 | County Treasurer Veh Lic Fee F  | ۰<br>*                  | *                                  | *                         | 8-2524               |
| Veh Dealers Regular Plates         |                     | State Highway Fund              | *                       | *                                  | *                         | 8-2418               |
| Driver License Fees (c)            | 37.5% class C &     | с *<br>с *                      | *                       | *                                  | *                         | 8-267                |
| *                                  | 20% classes A, B, M | 1 *                             | *                       | *                                  | *                         | 8-267                |
| *                                  | & 20% CDL           | State Safety Fund               | *                       | *                                  | *                         | 8-267                |
| *                                  |                     | I Motorcycle Safety Fund        | *                       | *                                  | *                         | 8-267                |
| *                                  |                     | Truck Driver Training Fund      | *                       | *                                  | *                         | 8-267                |
| *                                  |                     | e State Highway Fund            | *                       | *                                  | *                         | 8-267                |
| DUI Reinstatement Fee              | 26%                 | Alcohol Intoxication Program    | 12% Forensic Lab        | /Mat Fee Fund 33% Judicial Bran    | ch Nonjudicial Salary Adj | 8-241                |
| *                                  | 12%                 | Juvenile Detention Facility     | 17% Driving Unde        |                                    | *                         | 8-241                |
| Failure to Comply                  | 50%                 | Vehicle Operating Fund          | *                       | *                                  | *                         | 8-2110               |
| Reinstatement Fee                  | 37.5%               | Alcohol Intoxication Program    | *                       | *                                  | *                         | 8-2110               |
| (collected by court)               | 12.5%               | Juvenile Detention Facility     | *                       | *                                  | *                         | 8-2110               |
| <b>DUI License Modification H</b>  |                     | Vehicle Operating Fund          | *                       | *                                  | *                         | 8-1015               |
| *                                  |                     | remainder to Community Correc   | tions Supervision       | *                                  | *                         | 8-1015               |