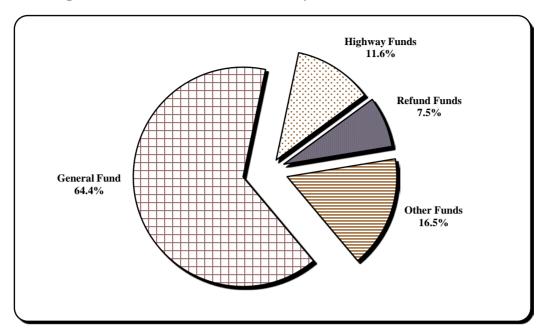

| \$234,646,359        | 5.8%              | 2.8%                       |
| Alcoholic Beverage Control          | \$125,719,384        | \$131,874,258        | 4.9%              | 1.6%                       |
| Other Taxes and Fees                | <u>\$361,481,603</u> | <u>\$400,274,983</u> | 10.7%             | 4.7%                       |
| Total                               | \$8,914,449,498      | \$8,471,295,164      | -5.0%             | 100.0%                     |

\*Corporate Franchise Tax repealed effective Tax Year 2011.

Other taxes and fees include: bingo; drycleaning; transient guest; cigarette; tobacco; controlled substances; estate; oil, gas, oil assess conservation fee and gas assessment conservation fee, gas oil and sand royalties; car line; bonds; licenses; and fees.



## **Total Department of Revenue Collections by Distribution to Fund**

| Fund               | Fiscal Year<br><u>2013</u> | Fiscal Year<br><u>2014</u> | Percent<br><u>Change</u> | Fiscal Year<br>2014<br>Percent<br><u>Total</u> |
|--------------------|----------------------------|----------------------------|--------------------------|------------------------------------------------|
| State General Fund | \$6,173,763,811            | \$5,456,042,771            | -11.6%                   | 64.4%                                          |
| All Highway Funds  | \$788,609,467              | \$985,396,672              | 25.0%                    | 11.6%                                          |
| All Refund Funds   | \$625,388,544              | \$632,952,727              | 1.2%