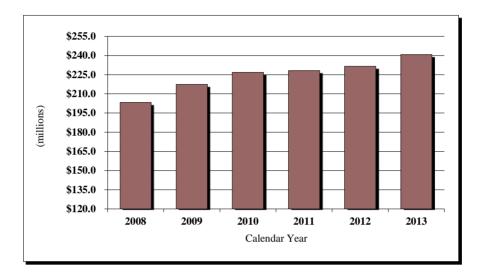

r<br>to 6 years for drivers between<br>** For all county-registered ve |                                    | Penalty<br>Photo                                               | \$1.0<br>\$8.0    |

# Kansas Vehicle Registration and Driver Licence Fees, Calendar Year 2013

Effective 1/1/1993, the gross weight category of 24-30M is split into 24-26M and 26-30M. The registration fees for 24-26M & 26-30M are the same as the current 30M (92 Sess Ch 101 §1 & 2).

### **Total Vehicle Revenue Collections by Calendar Year**

The Division of Vehicles is responsible for the collection of motor vehicle fees, including: titles, registration, motor carrier inspection (with the Kansas Highway Patrol), International Registration Plan, driver license, and dealer licensing. Registration is by calendar year.



| Calendar<br><u>Year</u> | Amount<br>Collected | Percent<br>Change |
|-------------------------|---------------------|-------------------|
| 2008                    | \$203,275,873       | -2.0%             |
| 2009                    | \$217,431,257       | 7.0%              |
| 2010                    | \$226,852,149       | 4.3%              |
| 2011                    | \$228,219,694       | 0.6%              |
| 2012                    | \$231,632,618       | 1.5%              |
| 2013                    | \$240,780,737       | 3.9%              |

#### Total Vehicle Revenue Collections

| Calendar | Amount              | Percent |
|----------|---------------------|---------|
| Year     | Collected           | Change  |
| 105(     | <b>#70.00</b> 0.110 | 11 6 01 |
| 1976     | \$79