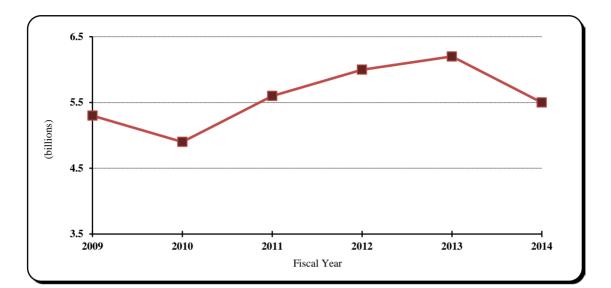

# **County Comparison of Various State Tax Collections and Per Capita Tax Collections** The most current available tax year and fiscal year data is used for each tax type and is reflective of the tables within this report.