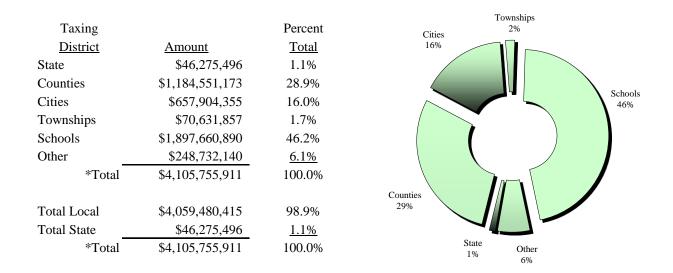

| 9 \$3,747    | 4.4 \$45.5     | \$3,792.9                | 4.7%            |  |
| 2010                                                                | 0 \$3,762    | 2.0 \$44.2     | \$3,806.2                | 0.4%            |  |
| 201                                                                 | 1 \$3,871    | .1 \$44.9      | \$3,916.0                | 2.9%            |  |
| 2012                                                                | 2 \$3,942    | 2.5 \$45.6     | \$3,988.1                | 1.8%            |  |
| 2013                                                                | 3 \$4,059    | 9.5 \$46.3     | \$4,105.8                | 3.0%            |  |

### Tax Year 2013 Total General Property Taxes, by Taxing District



\*This total is the actual tax to be distributed as certified by the county clerk. It differs slightly from the calculated amount of tax (see page 77).

Other includes: cemetery; drainage; fire; hospital; library; light; and all other taxing districts.

Page 74 – Total Assessed Value of Property Per Capita by tax year.

This is a Kansas map that shows each county's total assessed value of property per capita for tax year 2013.

| Allen      | \$7,283  |
|------------|----------|
| Anderson   | \$9,684  |
| Atchison   | \$8,127  |
| Barber     | \$31,962 |
| Barton     | \$9,898  |
| Bourbon    | \$6,097  |
| Brown      | \$13,037 |
| Butler     | \$9,624  |
| Chase      | \$15,318 |
| Chautauqua | \$9,241  |
| Cherokee   | \$6,814  |
| Cheyenne   | \$14,507 |
| Clark      | \$19,151 |
|