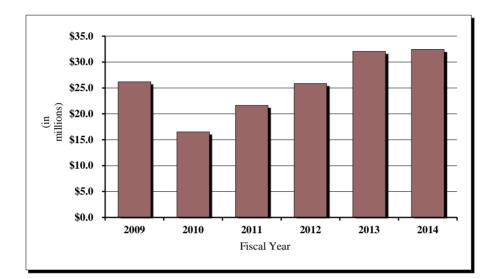

258,082 | -44.4%  |
| 2010   | \$224,940,015 | -6.4%   |
| 2011   | \$224,865,499 | 0.0%    |
| 2012   | \$284,465,835 | 26.5%   |
| 2013   | \$371,324,171 | 30.5%   |
| 2014   | \$399,383,241 | 7.6%    |
|        |               |         |

Corporate Income Tax to the SGF (after refunds) Corp Reg + Corp Estimated

# Financial Institution Privilege Tax Amount to the State General Fund after Refunds

The privilege tax is imposed on financial institutions doing business in Kansas. The tax is levied on an institution's taxable income for the preceding year; the surtax on taxable income over \$25,000. For all tax years after December 31, 1997 the normal tax for all privilege taxpayers is 2.25% of net income. The surtax is 2.125% for banks and 2.25% for savings and loans and trust companies.



| Fiscal<br><u>Year</u> | Amount<br>Collected | Percent<br><u>Change</u> |
|-----------------------|---------------------|--------------------------|
| 2009                  | \$26,192,327        | -21.0%                   |
| 2010                  | \$16,514,735        | -36.9%                   |
| 2011                  | \$21,651,339        | 31.1%                    |
| 2012                  | \$25,848,967        | 19.4%                    |
| 2013                  | \$32,073,164        | 24.1%                    |
| 2014                  | \$32,438,777        | 1.1%                     |

#### Historical Fin Instit

| Amount to SGF after Refunds |                                |         |  |  |  |  |  |
|-----------------------------|--------------------------------|---------|--|--