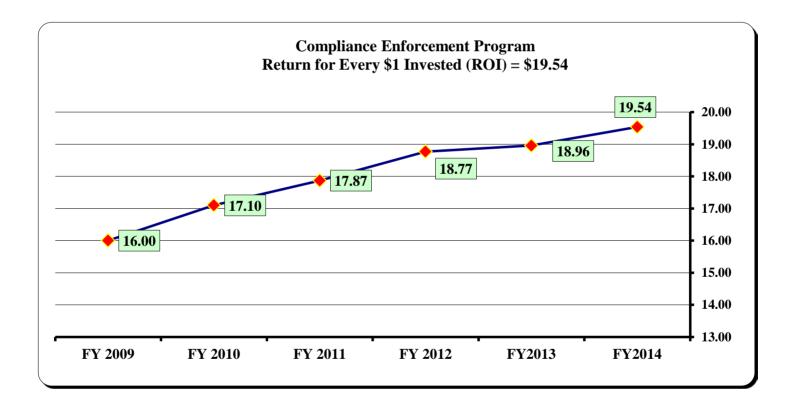

# **Table of Contents**

| Introduction                                                                      |    |
|-----------------------------------------------------------------------------------|----|
| Department Officials                                                              | 1  |
| Organizational Chart                                                              |    |
| Telephone and FAX Numbers                                                         |    |
| Comparison of Kansas and Selected States                                          |    |
| Tax Rates                                                                         |    |
| Distribution of Taxes and Fees                                                    | 10 |
| By County, Income, Sales, Vehicle Property and Real Property Taxes and Per Capita |    |
| Legislative Summary                                                               |    |
| Total Revenue Collections                                                         |    |
| State General Fund Collections                                                    | 20 |
| Division of Tax Operations                                                        |    |
| Individual Income Tax                                                             | 21 |
| Corporate Income and Privilege Tax                                                | 27 |
| Kansas Department of Revenue Tax Credits                                          | 30 |
| Estate (Inheritance) Tax                                                          |    |
| Sales and Use Tax                                                                 |    |
| Motor Fuel Tax                                                                    | 49 |
| Mineral Tax                                                                       |    |
| Cigarette, Tobacco, and Bingo Taxes                                               | 58 |
| Food Sales                                                                        | -  |
| Homestead Refunds                                                                 | -  |
| Audit Assessments                                                                 |    |
| Audit Collections                                                                 |    |
| Recovery of Accounts Receivable by Area                                           |    |
| Recovery of Accounts Receivable by Tax Type                                       |    |
| Compliance Enforcement Program Return on Investment                               | 69 |
| Division of Property Valuation                                                    |    |
| Statewide Assessed Values and Taxes                                               |    |
| Real and Personal Property Taxes Levied                                           | 73 |
| Average Countywide Levies per \$1,000 Assessed Valuation                          | 75 |
| Preliminary Property Taxes Levied by County                                       |    |
| Motor Vehicle Property Tax by County                                              | 78 |
| Division of Vehicles                                                              |    |
| Vehicle and Driver License Fees                                                   |    |
| Total Vehicle Revenue Collections                                                 |    |
| Motor Vehicle Registrations                                                       |    |
| Driver Licensing                                                                  | 87 |
| Division of Alcoholic Beverage Control                                            |    |
| Gallonage Tax                                                                     |    |
| Liquor Excise Tax                                                                 |    |
| Liquor Enforcement Tax                                                            |    |
| Total Taxes and Fees and Number of Licenses                                       |    |
| Liquor-by-the-Drink                                                               | 93 |