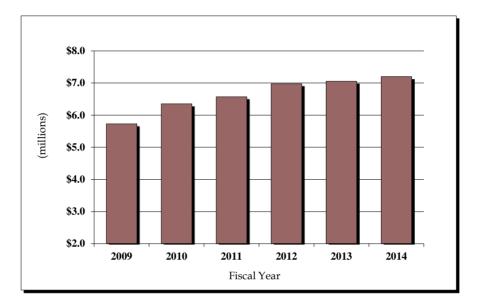

# FY 2014 After-Refund Distribution of Selected State Taxes and Fees Collected by Kansas Department of Revenue

| Tax or Fee                       | <b>Fund Amount</b> | Fund                                  | Transfer            | Fund                                                                                                 | <b>Transfer Dates</b>             | K.S.A.: (a)       |
|----------------------------------|--------------------|---------------------------------------|---------------------|------------------------------------------------------------------------------------------------------|-----------------------------------|-------------------|
| Bingo Enforcement Tax            | 2/3                | State General Fund                    | *                   | *                                                                                                    | *                                 | 79-4710           |
| (Call and Instant Bingo)         | 1/3                | State Bingo Regulation Fund           | *                   | *                                                                                                    | *                                 | 79-4710           |
| Cigarette & Tobacco Taxes        | *                  | State General Fund                    | *                   | *                                                                                                    | *                                 | 79-3387           |
| Corporate Income                 | *                  | State General Fund                    | *                   | *                                                                                                    | *                                 | 79-32,105         |
| Drug Stamp Tax                   | *                  | State General Fund                    | *                   | *                                                                                                    | *                                 | 79-5211           |
| *                                | *                  | ien, of assessments and penalties     | 75%                 | County and/or City Law Enforcement Fund                                                              | April, July, Oct, Jan             | 79-5211           |
| <b>Drycleaning Envir Surchar</b> | *                  | Drycleaning Facility Release Trust    | t Fund <sup>*</sup> | * *                                                                                                  | *                                 | 65-34,141         |
| Drycleaning Solvent Fees         | *                  | Drycleaning Facility Release Trust    | t Fund <sup>*</sup> | * *                                                                                                  | *                                 | 65-34,141         |
| Environmental Assurance I        | *                  | Above and Below Ground Petroleu       |                     | nk Release Trust Funds *                                                                             | *                                 | 65-34,114         |
| Estate Tax                       | *                  | State General Fund                    | *                   | *                                                                                                    | *                                 | 79-15,100         |
| ndividual Income                 | *                  | State General Fund                    | *                   | *                                                                                                    | *                                 | 79-32,105         |
| *                                | *                  |                                       | hholding goes t     | to the Job Creation Program Fund *                                                                   | *                                 | 74-50,107         |
| iquor Gallonage Tax (d)          | 10%                |                                       |                     | nd Intoxication Programs Fund (KSA 41-1126)                                                          | *                                 | 41-501            |
| *                                | balance            | State General Fund                    | *                   | *                                                                                                    | *                                 | 41-501            |
| iquor Enforcement Tax            |                    | State General Fund                    | *                   | *                                                                                                    | *                                 | 79-4108           |
| Liquor Excise Tax                | 25%                | State General Fund, then              | *                   | *                                                                                                    | *                                 | 79-41a03          |
| *                                | 70%                | Local Alcoholic Liquor Fund           | *                   | to city/county where collected                                                                       | 15th of Mar, June, Sept, Dec      | 79-41a04          |
| *                                | 5%                 | Community Alcoholism and Intoxi       | ication Program     |                                                                                                      | 15th of Mar, June, Sept, Dec      | 79-41a03          |
| /inerals (Severance) Tax         | 93%                | State General Fund (less amount to th | e Oil and Gas Val   | uation Depletion Trust Fund, 12.41%-distribution made in Oct                                         | ober)                             | 79-4227           |
| *                                | 7%                 | County Mineral Production Tax ]       | *                   | *                                                                                                    | 1st of Dec, March, June, Sept     | 79-4227           |
| Dil Inspection Fee               | 2/3                | State General Fund                    | *                   | *                                                                                                    | *                                 | 55-427            |
| *                                | 1/3                |                                       | til \$100 000 in    | SGF then all to Petroleum Inspection Fee Fund                                                        | *                                 | 55-427(d)(1)      |
| Aotor Fuel Taxes                 |                    | Kansas Qualified Alcohol Produce      | rs' Incentive Fi    |                                                                                                      | 1st of Oct, Jan, April, July      | 79-34,161         |
| *                                |                    | Kansas Qualified Biodiesel Fuel P     |                     |                                                                                                      | *                                 | 79-34,156         |
| *                                |                    | County Equalization & Adjustmen       |                     | *                                                                                                    | 15th of Jan, April, July, Oct     | 79-3425c          |
| *                                | *                  | 33.63% Special City/County High       |                     | *                                                                                                    | *                                 | 79-34,142         |
| *                                | *                  | 66.37% State Highway Fund             | way I und           | *                                                                                                    | *                                 | 79-34,142         |
| Motor Veh Rental Excise T        | *                  | Motor Vehicle Excise Tax Fund         |                     | *                                                                                                    | *                                 | 79-5117           |
| *                                | *                  | then                                  | 100%                | treasurer of county where collected                                                                  | 30th of June, Nov                 | 79-5117           |
| Prepaid Wireless 911 Fee         | *                  | Local Collection Point Administi      | *                   | *                                                                                                    | 30th 01 Julie, 1407               | 75-5133           |
| Privilege Tax                    | *                  | State General Fund                    | *                   | *                                                                                                    | *                                 | 79-1112           |
| Property Tax (Statewide          | 1 mill             | Educational Building Fund             | *                   | *                                                                                                    | *                                 | 76-6b01, 76-6b02  |
| Assessed Value)                  | .5 mill            | Institutional Building Fund           | *                   | *                                                                                                    | *                                 | 76-6b04           |
| Property Tax - Motor Carri       |                    | State General Fund                    | *                   | *                                                                                                    | *                                 | 79-6a04, 6a10     |
|                                  | *                  | then                                  | 100%                | Special City/County Highway Fund                                                                     | 15th of Jan, July                 | 79-3425e, 3425i   |
| Property Tax - Motor Vehic       |                    | County Treasurers                     | *                   | *                                                                                                    | *                                 | 79-54256, 54251   |
|                                  |                    | then, of State's 1.5 mills            | 2/3                 | Educational Building Fund                                                                            | Oct 31, Jan 20, Mar 5, May 20,    | 79-5109           |
| *                                |                    |                                       | 2/3<br>1/3          | Institutional Building Fund                                                                          |                                   | 79-5109           |
| Private Car Line Tax             |                    | Car Company Tax Fund                  | 1/3                 |                                                                                                      | July 20 and Sep 5                 | 79-917            |
| Tivate Car Line Tax              |                    |                                       | ·•·                 | State General Fund                                                                                   | four months often denosit to COTE | 79-917            |
| and Davalty                      |                    | then<br>Sand Develty Fund, then       | 750/                |                                                                                                      | four months after deposit to CCTF | 79-917<br>70a-105 |
| Sand Royalty                     |                    | Sand Royalty Fund, then               |                     | to State Water Plan Fund, after expenses                                                             | 15th of each month                |                   |
| *                                |                    | State Water Plan Fund                 | 25%                 | to counties and drainage districts, after expenses $2/2$ of 50% is to drainage district on the river |                                   | 82a-309           |
| *<br>*                           |                    | *<br>*                                |                     | 2/3 of 50% is to drainage district on the river                                                      | yearly                            | 82a-309           |
| *                                |                    | *                                     |                     | 1/3 of 50% to other drainage districts in county                                                     | yearly                            | 82a-309           |

# FY 2014 After-Refund Distribution of Selected State Taxes and Fees Collected by Kansas Department of Revenue

| Tax or Fee                         |                     | Fund                            | Transfer                | Fund                               | <b>Transfer Dates</b>     | K.S.A.: (a)          |
|------------------------------------|---------------------|---------------------------------|-------------------------|------------------------------------|---------------------------|----------------------|
| Sales and Use (State)              |                     | *                               | 82.927%                 | State General Fund                 | *                         | 79-3620, 3710        |
| *                                  |                     | *                               | 17.073%                 | State Highway Fund                 | *                         | 79-3620, 3710        |
| <b>Tires Excise Tax (New Tires</b> | 5)                  | Waste Tire Management Fund      | *                       | *                                  | *                         | 65-3424              |
| *                                  |                     | *                               | *                       | *                                  | *                         | 65-3424              |
| Transient Guest                    | 98%                 | County/City Transient Guest Tax | *                       | Counties/Cities Imposing Tax       | at least quarterly        | 12-1694              |
| *                                  | 2%                  | State General Fund              | *                       | *                                  | *                         | 12-1694              |
| *                                  |                     | *                               | *                       | *                                  | *                         | 12-1694              |
| Water Protection Fee               |                     | State Water Plan Fund           | *                       | *                                  | *                         | 82a-951, KAR 28-15-1 |
|                                    | 95.3%               | State Water Plan Fund           | *                       | *                                  | *                         | 82a-2101             |
| Clean Water Drinking Fee           | 4.7%                | State Highway Fund              | *                       | *                                  | *                         | 82a-2101             |
| Vehicle Title and                  |                     | County Treasurers               | *                       | *                                  | *                         | 8-145, 8-145d        |
| <b>Registration Fees (b)</b>       | then                | remainder to State Highway Fund | & \$3.50 per title to K | Kansas Highway Patrol Mtr Veh Fund | *                         | 8-145                |
| Vehicle Dealers                    | 50%                 | Dealers and Mfgr Fee Fund       | *                       | *                                  | *                         | 8-2425               |
| Full-Privilege Plates              | 50%                 | County Treasurer Veh Lic Fee F  | ۰<br>*                  | *                                  | *                         | 8-2524               |
| Veh Dealers Regular Plates         |                     | State Highway Fund              | *                       | *                                  | *                         | 8-2418               |
| Driver License Fees (c)            | 37.5% class C &     | с *<br>с *                      | *                       | *                                  | *                         | 8-267                |
| *                                  | 20% classes A, B, M | 1 *                             | *                       | *                                  | *                         | 8-267                |
| *                                  | & 20% CDL           | State Safety Fund               | *                       | *                                  | *                         | 8-267                |
| *                                  |                     | I Motorcycle Safety Fund        | *                       | *                                  | *                         | 8-267                |
| *                                  |                     | Truck Driver Training Fund      | *                       | *                                  | *                         | 8-267                |
| *                                  |                     | e State Highway Fund            | *                       | *                                  | *                         | 8-267                |
| DUI Reinstatement Fee              | 26%                 | Alcohol Intoxication Program    | 12% Forensic Lab        | /Mat Fee Fund 33% Judicial Bran    | ch Nonjudicial Salary Adj | 8-241                |
| *                                  | 12%                 | Juvenile Detention Facility     | 17% Driving Unde        |                                    | *                         | 8-241                |
| Failure to Comply                  | 50%                 | Vehicle Operating Fund          | *                       | *                                  | *                         | 8-2110               |
| Reinstatement Fee                  | 37.5%               | Alcohol Intoxication Program    | *                       | *                                  | *                         | 8-2110               |
| (collected by court)               | 12.5%               | Juvenile Detention Facility     | *                       | *                                  | *                         | 8-2110               |
| <b>DUI License Modification H</b>  |                     | Vehicle Operating Fund          | *                       | *                                  | *                         | 8-1015               |
| *                                  |                     | remainder to Community Correc   | tions Supervision       | *                                  | *                         | 8-1015               |