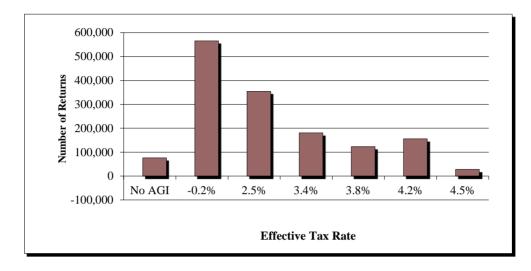

# **County Comparison of Various State Tax Collections and Per Capita Tax Collections** The most current available tax year and fiscal year data is used for each tax type and is reflective of the tables within this report.