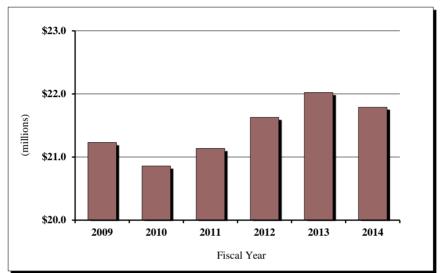

\$7,522,175         | \$8,060,576                                                              | 7.2%                                                                                               |
| <u>\$1,855,093</u>  | \$1,685,221                                                              | -9.2%                                                                                              |
| \$22,021,765        | \$21,789,018                                                             | -1.1%                                                                                              |
|                     | 2013<br>\$11,088,716<br>\$1,555,781<br>\$7,522,175<br><u>\$1,855,093</u> | 20132014\$11,088,716\$10,225,181\$1,555,781\$1,818,040\$7,522,175\$8,060,576\$1,855,093\$1,685,221 |



Total Gallonage Tax by Fiscal Year

| Fiscal<br><u>Year</u> | Amount<br>Collected | Percent<br>Change |
|-----------------------|---------------------|-------------------|
| 2009                  | \$21,228,889        | 2.5%              |
| 2010                  | \$20,857,620        | -1.7%             |
| 2011                  | \$21,135,864        | 1.3%              |
| 2012                  | \$21,628,333        | 2.3%              |
| 2013                  | \$22,021,765        | 1.8%              |
| 2014                  | \$21,789,018        | -1.1%             |

## Liquor Excise Tax Gross Receipts

The liquor excise tax is a 10% retail tax on gross receipts from the sale of liquor on-premises at private clubs, drinking establishments open to the public and caterers. It is imp