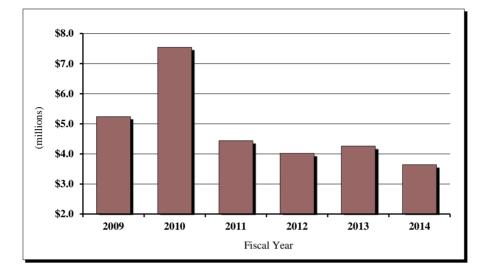

# FY 2014 After-Refund Distribution of Selected State Taxes and Fees Collected by Kansas Department of Revenue

| Tax or Fee                       | <b>Fund Amount</b> | Fund                                  | Transfer            | Fund                                                                                                 | <b>Transfer Dates</b>             | K.S.A.: (a)       |
|----------------------------------|--------------------|---------------------------------------|---------------------|------------------------------------------------------------------------------------------------------|-----------------------------------|-------------------|
| Bingo Enforcement Tax            | 2/3                | State General Fund                    | *                   | *                                                                                                    | *                                 | 79-4710           |
| (Call and Instant Bingo)         | 1/3                | State Bingo Regulation Fund           | *                   | *                                                                                                    | *                                 | 79-4710           |
| Cigarette & Tobacco Taxes        | *                  | State General Fund                    | *                   | *                                                                                                    | *                                 | 79-3387           |
| Corporate Income                 | *                  | State General Fund                    | *                   | *                                                                                                    | *                                 | 79-32,105         |
| Drug Stamp Tax                   | *                  | State General Fund                    | *                   | *                                                                                                    | *                                 | 79-5211           |
| *                                | *                  | ien, of assessments and penalties     | 75%                 | County and/or City Law Enforcement Fund                                                              | April, July, Oct, Jan             | 79-5211           |
| <b>Drycleaning Envir Surchar</b> | *                  | Drycleaning Facility Release Trust    | t Fund <sup>*</sup> | * *                                                                                                  | *                                 | 65-34,141         |
| Drycleaning Solvent Fees         | *                  | Drycleaning Facility Release Trust    | t Fund <sup>*</sup> | * *                                                                                                  | *                                 | 65-34,141         |
| Environmental Assurance I        | *                  | Above and Below Ground Petroleu       |                     | nk Release Trust Funds *                                                                             | *                                 | 65-34,114         |
| Estate Tax                       | *                  | State General Fund                    | *                   | *                                                                                                    | *                                 | 79-15,100         |
| ndividual Income                 | *                  | State General Fund                    | *                   | *                                                                                                    | *                                 | 79-32,105         |
| *                                | *                  |                                       | hholding goes t     | to the Job Creation Program Fund *                                                                   | *                                 | 74-50,107         |
| iquor Gallonage Tax (d)          | 10%                |                                       |                     | nd Intoxication Programs Fund (KSA 41-1126)                                                          | *                                 | 41-501            |
| *                                | balance            | State General Fund                    | *                   | *                                                                                                    | *                                 | 41-501            |
| iquor Enforcement Tax            |                    | State General Fund                    | *                   | *                                                                                                    | *                                 | 79-4108           |
| Liquor Excise Tax                | 25%                | State General Fund, then              | *                   | *                                                                                                    | *                                 | 79-41a03          |
| *                                | 70%                | Local Alcoholic Liquor Fund           | *                   | to city/county where collected                                                                       | 15th of Mar, June, Sept, Dec      | 79-41a04          |
| *                                | 5%                 | Community Alcoholism and Intoxi       | ication Program     |                                                                                                      | 15th of Mar, June, Sept, Dec      | 79-41a03          |
| /inerals (Severance) Tax         | 93%                | State General Fund (less amount to th | e Oil and Gas Val   | uation Depletion Trust Fund, 12.41%-distribution made in Oct                                         | ober)                             | 79-4227           |
| *                                | 7%                 | County Mineral Production Tax ]       | *                   | *                                                                                                    | 1st of Dec, March, June, Sept     | 79-4227           |
| Dil Inspection Fee               | 2/3                | State General Fund                    | *                   | *                                                                                                    | *                                 | 55-427            |
| *                                | 1/3                |                                       | til \$100 000 in    | SGF then all to Petroleum Inspection Fee Fund                                                        | *                                 | 55-427(d)(1)      |
| Aotor Fuel Taxes                 |                    | Kansas Qualified Alcohol Produce      | rs' Incentive Fi    |                                                                                                      | 1st of Oct, Jan, April, July      | 79-34,161         |
| *                                |                    | Kansas Qualified Biodiesel Fuel P     |                     |                                                                                                      | *                                 | 79-34,156         |
| *                                |                    | County Equalization & Adjustmen       |                     | *                                                                                                    | 15th of Jan, April, July, Oct     | 79-3425c          |
| *                                | *                  | 33.63% Special City/County High       |                     | *                                                                                                    | *                                 | 79-34,142         |
| *                                | *                  | 66.37% State Highway Fund             | way I und           | *                                                                                                    | *                                 | 79-34,142         |
| Motor Veh Rental Excise T        | *                  | Motor Vehicle Excise Tax Fund         |                     | *                                                                                                    | *                                 | 79-5117           |
| *                                | *                  | then                                  | 100%                | treasurer of county where collected                                                                  | 30th of June, Nov                 | 79-5117           |
| Prepaid Wireless 911 Fee         | *                  | Local Collection Point Administi      | *                   | *                                                                                                    | 30th 01 Julie, 1407               | 75-5133           |
| Privilege Tax                    | *                  | State General Fund                    | *                   | *                                                                                                    | *                                 | 79-1112           |
| Property Tax (Statewide          | 1 mill             | Educational Building Fund             | *                   | *                                                                                                    | *                                 | 76-6b01, 76-6b02  |
| Assessed Value)                  | .5 mill            | Institutional Building Fund           | *                   | *                                                                                                    | *                                 | 76-6b04           |
| Property Tax - Motor Carri       |                    | State General Fund                    | *                   | *                                                                                                    | *                                 | 79-6a04, 6a10     |
|                                  | *                  | then                                  | 100%                | Special City/County Highway Fund                                                                     | 15th of Jan, July                 | 79-3425e, 3425i   |
| Property Tax - Motor Vehic       |                    | County Treasurers                     | *                   | *                                                                                                    | *                                 | 79-54256, 54251   |
|                                  |                    | then, of State's 1.5 mills            | 2/3                 | Educational Building Fund                                                                            | Oct 31, Jan 20, Mar 5, May 20,    | 79-5109           |
| *                                |                    |                                       | 2/3<br>1/3          | Institutional Building Fund                                                                          |                                   | 79-5109           |
| Private Car Line Tax             |                    | Car Company Tax Fund                  | 1/3                 |                                                                                                      | July 20 and Sep 5                 | 79-917            |
| Tivate Car Line Tax              |                    |                                       | ·•·                 | State General Fund                                                                                   | four months often denosit to COTE | 79-917            |
| and Davalty                      |                    | then<br>Sand Develty Fund, then       | 750/                |                                                                                                      | four months after deposit to CCTF | 79-917<br>70a-105 |
| Sand Royalty                     |                    | Sand Royalty Fund, then               |                     | to State Water Plan Fund, after expenses                                                             | 15th of each month                |                   |
| *                                |                    | State Water Plan Fund                 | 25%                 | to counties and drainage districts, after expenses $2/2$ of 50% is to drainage district on the river |                                   | 82a-309           |
| *<br>*                           |                    | *<br>*                                |                     | 2/3 of 50% is to drainage district on the river                                                      | yearly                            | 82a-309           |
| *                                |                    | *                                     |                     | 1/3 of 50% to other drainage districts in county                                                     | yearly                            | 82a-309           |

# FY 2014 After-Refund Distribution of Selected State Taxes and Fees Collected by Kansas Department of Revenue

| Tax or Fee                         |                     | Fund                            | Transfer                | Fund                               | <b>Transfer Dates</b>     | K.S.A.: (a)          |
|------------------------------------|---------------------|---------------------------------|-------------------------|------------------------------------|---------------------------|----------------------|
| Sales and Use (State)              |                     | *                               | 82.927%                 | State General Fund                 | *                         | 79-3620, 3710        |
| *                                  |                     | *                               | 17.073%                 | State Highway Fund                 | *                         | 79-3620, 3710        |
| <b>Tires Excise Tax (New Tires</b> | 5)                  | Waste Tire Management Fund      | *                       | *                                  | *                         | 65-3424              |
| *                                  |                     | *                               | *                       | *                                  | *                         | 65-3424              |
| Transient Guest                    | 98%                 | County/City Transient Guest Tax | *                       | Counties/Cities Imposing Tax       | at least quarterly        | 12-1694              |
| *                                  | 2%                  | State General Fund              | *                       | *                                  | *                         | 12-1694              |
| *                                  |                     | *                               | *                       | *                                  | *                         | 12-1694              |
| Water Protection Fee               |                     | State Water Plan Fund           | *                       | *                                  | *                         | 82a-951, KAR 28-15-1 |
|                                    | 95.3%               | State Water Plan Fund           | *                       | *                                  | *                         | 82a-2101             |
| Clean Water Drinking Fee           | 4.7%                | State Highway Fund              | *                       | *                                  | *                         | 82a-2101             |
| Vehicle Title and                  |                     | County Treasurers               | *                       | *                                  | *                         | 8-145, 8-145d        |
| <b>Registration Fees (b)</b>       | then                | remainder to State Highway Fund | & \$3.50 per title to K | Kansas Highway Patrol Mtr Veh Fund | *                         | 8-145                |
| Vehicle Dealers                    | 50%                 | Dealers and Mfgr Fee Fund       | *                       | *                                  | *                         | 8-2425               |
| Full-Privilege Plates              | 50%                 | County Treasurer Veh Lic Fee F  | ۰<br>*                  | *                                  | *                         | 8-2524               |
| Veh Dealers Regular Plates         |                     | State Highway Fund              | *                       | *                                  | *                         | 8-2418               |
| Driver License Fees (c)            | 37.5% class C &     | с *<br>с *                      | *                       | *                                  | *                         | 8-267                |
| *                                  | 20% classes A, B, M | 1 *                             | *                       | *                                  | *                         | 8-267                |
| *                                  | & 20% CDL           | State Safety Fund               | *                       | *                                  | *                         | 8-267                |
| *                                  |                     | I Motorcycle Safety Fund        | *                       | *                                  | *                         | 8-267                |
| *                                  |                     | Truck Driver Training Fund      | *                       | *                                  | *                         | 8-267                |
| *                                  |                     | e State Highway Fund            | *                       | *                                  | *                         | 8-267                |
| DUI Reinstatement Fee              | 26%                 | Alcohol Intoxication Program    | 12% Forensic Lab        | /Mat Fee Fund 33% Judicial Bran    | ch Nonjudicial Salary Adj | 8-241                |
| *                                  | 12%                 | Juvenile Detention Facility     | 17% Driving Unde        |                                    | *                         | 8-241                |
| Failure to Comply                  | 50%                 | Vehicle Operating Fund          | *                       | *                                  | *                         | 8-2110               |
| Reinstatement Fee                  | 37.5%               | Alcohol Intoxication Program    | *                       | *                                  | *                         | 8-2110               |
| (collected by court)               | 12.5%               | Juvenile Detention Facility     | *                       | *                                  | *                         | 8-2110               |
| <b>DUI License Modification H</b>  |                     | Vehicle Operating Fund          | *                       | *                                  | *                         | 8-1015               |
| *                                  |                     | remainder to Community Correc   | tions Supervision       | *                                  | *                         | 8-1015               |