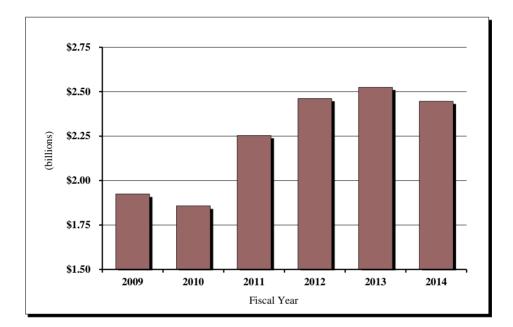

| -97.3%  |
| 2012          | \$694,306              | 203.0%  |
| 2013          | (\$21,722)             | -103.1% |
| 2014          | \$175,867              | 909.6%  |

#### State Retailers' Sales and Compensating Use Taxes Amount to State General Fund

Statewide retailers' sales and compensating use taxes are applied to the sale of tangible personal property, and to specified services at consumers' use, retailers' use, and auto lease tax. The Fiscal Year 2010 state retailers' sales and compensating tax rate is 5.3%, effective July 1, 2002. Beginning July 1, 2010 (Fiscal Year 2011) the tax rate increased to 6.3%. Beginning July 1, 2013 (Fiscal Year 2014) the tax rate decreased to 6.15%. In Fiscal Year 2014, the state gained \$31.1 million from the Streamline Sales Tax Project.



| Fiscal | State           | State         | State           | Percent |
|--------|-----------------|---------------|-----------------|---------|
| Year   | Sales           | Use           | <u>Total</u>    | Change  |
|        |                 |               |                 |         |
| 2009   | \$1,689,516,431 | \$235,025,665 | \$1,924,542,096 | -1.7%   |
|        |                 |               |                 |         |
| 2010   | \$1,652,037,442 | \$205,539,545 | \$1,857,576,987 | -3.5%   |
|        |                 |               |                 |         |
| 2011   | \$1,965,388,089 | \$287,730,261 | \$2,253,118,350 | 21.3%   |
|        |                 |               |                 |         |
| 2012   | \$2,136,353,321 | \$325,339,225 | \$2,461,692,546 | 9.3%