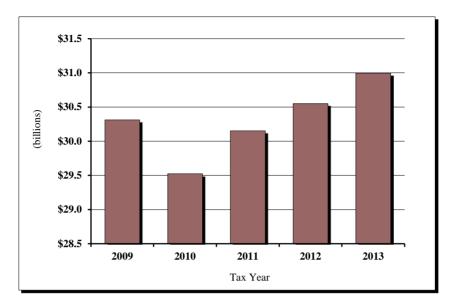

# **Table of Contents**

| Introduction                                                                      |    |
|-----------------------------------------------------------------------------------|----|
| Department Officials                                                              | 1  |
| Organizational Chart                                                              |    |
| Telephone and FAX Numbers                                                         |    |
| Comparison of Kansas and Selected States                                          |    |
| Tax Rates                                                                         |    |
| Distribution of Taxes and Fees                                                    | 10 |
| By County, Income, Sales, Vehicle Property and Real Property Taxes and Per Capita |    |
| Legislative Summary                                                               |    |
| Total Revenue Collections                                                         |    |
| State General Fund Collections                                                    | 20 |
| Division of Tax Operations                                                        |    |
| Individual Income Tax                                                             | 21 |
| Corporate Income and Privilege Tax                                                | 27 |
| Kansas Department of Revenue Tax Credits                                          | 30 |
| Estate (Inheritance) Tax                                                          |    |
| Sales and Use Tax                                                                 |    |
| Motor Fuel Tax                                                                    | 49 |
| Mineral Tax                                                                       |    |
| Cigarette, Tobacco, and Bingo Taxes                                               | 58 |
| Food Sales                                                                        | -  |
| Homestead Refunds                                                                 | -  |
| Audit Assessments                                                                 |    |
| Audit Collections                                                                 |    |
| Recovery of Accounts Receivable by Area                                           |    |
| Recovery of Accounts Receivable by Tax Type                                       |    |
| Compliance Enforcement Program Return on Investment                               | 69 |
| Division of Property Valuation                                                    |    |
| Statewide Assessed Values and Taxes                                               |    |
| Real and Personal Property Taxes Levied                                           | 73 |
| Average Countywide Levies per \$1,000 Assessed Valuation                          | 75 |
| Preliminary Property Taxes Levied by County                                       |    |
| Motor Vehicle Property Tax by County                                              | 78 |
| Division of Vehicles                                                              |    |
| Vehicle and Driver License Fees                                                   |    |
| Total Vehicle Revenue Collections                                                 |    |
| Motor Vehicle Registrations                                                       |    |
| Driver Licensing                                                                  | 87 |
| Division of Alcoholic Beverage Control                                            |    |
| Gallonage Tax                                                                     |    |
| Liquor Excise Tax                                                                 |    |
| Liquor Enforcement Tax                                                            |    |
| Total Taxes and Fees and Number of Licenses                                       |    |
| Liquor-by-the-Drink                                                               | 93 |