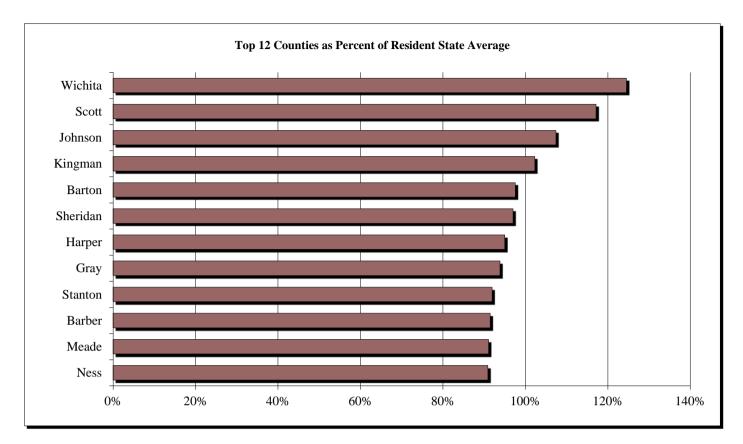

# **County Comparison of Various State Tax Collections and Per Capita Tax Collections** The most current available tax year and fiscal year data is used for each tax type and is reflective of the tables within this report.