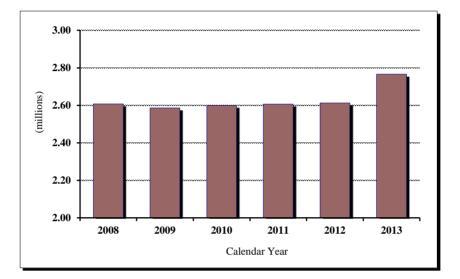

|               |                               |
| State Highway Fund         | \$159,056,482 | \$163,978,783 | \$165,895,446                 |
| County Funds               | \$14,016,984  | \$13,935,973  | \$13,847,569                  |
| Driver License Safety I    | \$2,879,190   | \$3,041,988   | \$3,100,069                   |
| Refunds                    | \$345,810     | \$471,851     | \$417,683                     |
| Motorcycle Safety Fun      | \$115,950     | \$122,742     | \$117,836                     |
| Other Funds                | \$12,120,756  | \$11,537,683  | \$11,683,035                  |
| Total                      | \$188,535,172 | \$193,089,020 | \$195,061,638                 |

1/15/2015 4:51 PM

## Motor Vehicle Registrations by Calendar Year





| Calendar<br><u>Year</u> | Number<br>Vehicle<br><u>Registrations</u> | Percent<br><u>Change</u> |
|-------------------------|-------------------------------------------|--------------------------|
| 2008                    | 2,607,451                                 | 1.9%                     |
| 2009                    | 2,585,796                                 | -0.8%                    |
| 2010                    | 2,599,568                                 | 0.5%                     |
| 2011                    | 2,606,858                                 | 0.3%                     |
| 2012                    | 2,612,541                                 | 0.2%                     |
| 2013                    | 2,766,164                                 | 5.9%                     |

## Mo