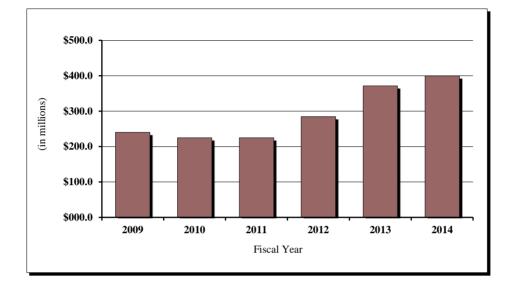

| \$2,543          | 8           | 94%             |
| Stanton                  | \$2,491          | 9           | 92%             |
| Barber                   | \$2,479          | 10          | 91%             |
| Meade                    | \$2,468          | 11          | 91%             |
| Ness                     | \$2,464          | 12          | 91%             |
|                          |                  |             |                 |
| Average Kansas Residents |                  |             |                 |
| (top 12 counties)        | \$2,711          |             | 100%            |
|                          |                  |             |                 |

Top 12 Counties

# Corporate Income Tax Amount to the State General Fund after Refunds



The tax is levied on the portion of a corporation's adjusted federal taxable income allocated to Kansas.

| Fiscal<br>Year | Amount<br>Collected | Percent<br><u>Change</u> |
|----------------|---------------------|--------------------------|
|                |                     | 0                        |
| 2009           | \$240,258,082       | -44.4%                   |
| 2010           | \$224,940,015       | -6.4%                    |
| 2011           | \$224,865,499       | 0.0%                     |
| 2012           | \$284,465,835       | 26.5%                    |
| 2013           | \$371,324,171       | 30.5%                    |
| 2014           | \$399,383,241       | 7.6%                     |

| Fiscal | Amount        | Percent |
|--------|---------------|---------|
| Yea