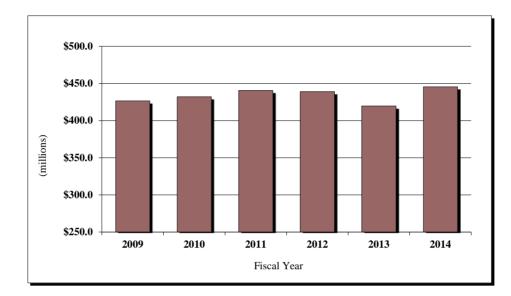

# FY 2014 After-Refund Distribution of Selected State Taxes and Fees Collected by Kansas Department of Revenue

| Tax or Fee                       | <b>Fund Amount</b> | Fund                                  | Transfer            | Fund                                                                                                 | <b>Transfer Dates</b>             | K.S.A.: (a)       |
|----------------------------------|--------------------|---------------------------------------|---------------------|------------------------------------------------------------------------------------------------------|-----------------------------------|-------------------|
| Bingo Enforcement Tax            | 2/3                | State General Fund                    | *                   | *                                                                                                    | *                                 | 79-4710           |
| (Call and Instant Bingo)         | 1/3                | State Bingo Regulation Fund           | *                   | *                                                                                                    | *                                 | 79-4710           |
| Cigarette & Tobacco Taxes        | *                  | State General Fund                    | *                   | *                                                                                                    | *                                 | 79-3387           |
| Corporate Income                 | *                  | State General Fund                    | *                   | *                                                                                                    | *                                 | 79-32,105         |
| Drug Stamp Tax                   | *                  | State General Fund                    | *                   | *                                                                                                    | *                                 | 79-5211           |
| *                                | *                  | ien, of assessments and penalties     | 75%                 | County and/or City Law Enforcement Fund                                                              | April, July, Oct, Jan             | 79-5211           |
| <b>Drycleaning Envir Surchar</b> | *                  | Drycleaning Facility Release Trust    | t Fund <sup>*</sup> | * *                                                                                                  | *                                 | 65-34,141         |
| Drycleaning Solvent Fees         | *                  | Drycleaning Facility Release Trust    | t Fund <sup>*</sup> | * *                                                                                                  | *                                 | 65-34,141         |
| Environmental Assurance I        | *                  | Above and Below Ground Petroleu       |                     | nk Release Trust Funds *                                                                             | *                                 | 65-34,114         |
| Estate Tax                       | *                  | State General Fund                    | *                   | *                                                                                                    | *                                 | 79-15,100         |
| ndividual Income                 | *                  | State General Fund                    | *                   | *                                                                                                    | *                                 | 79-32,105         |
| *                                | *                  |                                       | hholding goes t     | to the Job Creation Program Fund *                                                                   | *                                 | 74-50,107         |
| iquor Gallonage Tax (d)          | 10%                |                                       |                     | nd Intoxication Programs Fund (KSA 41-1126)                                                          | *                                 | 41-501            |
| *                                | balance            | State General Fund                    | *                   | *                                                                                                    | *                                 | 41-501            |
| iquor Enforcement Tax            |                    | State General Fund                    | *                   | *                                                                                                    | *                                 | 79-4108           |
| Liquor Excise Tax                | 25%                | State General Fund, then              | *                   | *                                                                                                    | *                                 | 79-41a03          |
| *                                | 70%                | Local Alcoholic Liquor Fund           | *                   | to city/county where collected                                                                       | 15th of Mar, June, Sept, Dec      | 79-41a04          |
| *                                | 5%                 | Community Alcoholism and Intoxi       | ication Program     |                                                                                                      | 15th of Mar, June, Sept, Dec      | 79-41a03          |
| /inerals (Severance) Tax         | 93%                | State General Fund (less amount to th | e Oil and Gas Val   | uation Depletion Trust Fund, 12.41%-distribution made in Oct                                         | ober)                             | 79-4227           |
| *                                | 7%                 | County Mineral Production Tax ]       | *                   | *                                                                                                    | 1st of Dec, March, June, Sept     | 79-4227           |
| Dil Inspection Fee               | 2/3                | State General Fund                    | *                   | *                                                                                                    | *                                 | 55-427            |
| *                                | 1/3                |                                       | til \$100 000 in    | SGF then all to Petroleum Inspection Fee Fund                                                        | *                                 | 55-427(d)(1)      |
| Aotor Fuel Taxes                 |                    | Kansas Qualified Alcohol Produce      | rs' Incentive Fi    |                                                                                                      | 1st of Oct, Jan, April, July      | 79-34,161         |
| *                                |                    | Kansas Qualified Biodiesel Fuel P     |                     |                                                                                                      | *                                 | 79-34,156         |
| *                                |                    | County Equalization & Adjustmen       |                     | *                                                                                                    | 15th of Jan, April, July, Oct     | 79-3425c          |
| *                                | *                  | 33.63% Special City/County High       |                     | *                                                                                                    | *                                 | 79-34,142         |
| *                                | *                  | 66.37% State Highway Fund             | way I und           | *                                                                                                    | *                                 | 79-34,142         |
| Motor Veh Rental Excise T        | *                  | Motor Vehicle Excise Tax Fund         |                     | *                                                                                                    | *                                 | 79-5117           |
| *                                | *                  | then                                  | 100%                | treasurer of county where collected                                                                  | 30th of June, Nov                 | 79-5117           |
| Prepaid Wireless 911 Fee         | *                  | Local Collection Point Administi      | *                   | *                                                                                                    | 30th 01 Julie, 1407               | 75-5133           |
| Privilege Tax                    | *                  | State General Fund                    | *                   | *                                                                                                    | *                                 | 79-1112           |
| Property Tax (Statewide          | 1 mill             | Educational Building Fund             | *                   | *                                                                                                    | *                                 | 76-6b01, 76-6b02  |
| Assessed Value)                  | .5 mill            | Institutional Building Fund           | *                   | *                                                                                                    | *                                 | 76-6b04           |
| Property Tax - Motor Carri       |                    | State General Fund                    | *                   | *                                                                                                    | *                                 | 79-6a04, 6a10     |
|                                  | *                  | then                                  | 100%                | Special City/County Highway Fund                                                                     | 15th of Jan, July                 | 79-3425e, 3425i   |
| Property Tax - Motor Vehic       |                    | County Treasurers                     | *                   | *                                                                                                    | *                                 | 79-54256, 54251   |
|                                  |                    | then, of State's 1.5 mills            | 2/3                 | Educational Building Fund                                                                            | Oct 31, Jan 20, Mar 5, May 20,    | 79-5109           |
| *                                |                    |                                       | 2/3<br>1/3          | Institutional Building Fund                                                                          |                                   | 79-5109           |
| Private Car Line Tax             |                    | Car Company Tax Fund                  | 1/3                 |                                                                                                      | July 20 and Sep 5                 | 79-917            |
| Tivate Car Line Tax              |                    |                                       | ·•·                 | State General Fund                                                                                   | four months often denosit to COTE | 79-917            |
| and Davalty                      |                    | then<br>Sand Develty Fund, then       | 750/                |                                                                                                      | four months after deposit to CCTF | 79-917<br>70a-105 |
| Sand Royalty                     |                    | Sand Royalty Fund, then               |                     | to State Water Plan Fund, after expenses                                                             | 15th of each month                |                   |
| *                                |                    | State Water Plan Fund                 | 25%                 | to counties and drainage districts, after expenses $2/2$ of 50% is to drainage district on the river |                                   | 82a-309           |
| *<br>*                           |                    | *<br>*                                |                     | 2/3 of 50% is to drainage district on the river                                                      | yearly                            | 82a-309           |
| *                                |                    | *                                     |                     | 1/3 of 50% to other drainage districts in county                                                     | yearly                            | 82a-309           |

# FY 2014 After-Refund Distribution of Selected State Taxes and Fees Collected by Kansas Department of Revenue

| Tax or Fee                         |                     | Fund                            | Transfer                | Fund                               | <b>Transfer Dates</b>     | K.S.A.: (a)          |
|------------------------------------|---------------------|---------------------------------|-------------------------|------------------------------------|---------------------------|----------------------|
| Sales and Use (State)              |                     | *                               | 82.927%                 | State General Fund                 | *                         | 79-3620, 3710        |
| *                                  |                     | *                               | 17.073%                 | State Highway Fund                 | *                         | 79-3620, 3710        |
| <b>Tires Excise Tax (New Tires</b> | 5)                  | Waste Tire Management Fund      | *                       | *                                  | *                         | 65-3424              |
| *                                  |                     | *                               | *                       | *                                  | *                         | 65-3424              |
| Transient Guest                    | 98%                 | County/City Transient Guest Tax | *                       | Counties/Cities Imposing Tax       | at least quarterly        | 12-1694              |
| *                                  | 2%                  | State General Fund              | *                       | *                                  | *                         | 12-1694              |
| *                                  |                     | *                               | *                       | *                                  | *                         | 12-1694              |
| Water Protection Fee               |                     | State Water Plan Fund           | *                       | *                                  | *                         | 82a-951, KAR 28-15-1 |
|                                    | 95.3%               | State Water Plan Fund           | *                       | *                                  | *                         | 82a-2101             |
| Clean Water Drinking Fee           | 4.7%                | State Highway Fund              | *                       | *                                  | *                         | 82a-2101             |
| Vehicle Title and                  |                     | County Treasurers               | *                       | *                                  | *                         | 8-145, 8-145d        |
| <b>Registration Fees (b)</b>       | then                | remainder to State Highway Fund | & \$3.50 per title to K | Kansas Highway Patrol Mtr Veh Fund | *                         | 8-145                |
| Vehicle Dealers                    | 50%                 | Dealers and Mfgr Fee Fund       | *                       | *                                  | *                         | 8-2425               |
| Full-Privilege Plates              | 50%                 | County Treasurer Veh Lic Fee F  | ۰<br>*                  | *                                  | *                         | 8-2524               |
| Veh Dealers Regular Plates         |                     | State Highway Fund              | *                       | *                                  | *                         | 8-2418               |
| Driver License Fees (c)            | 37.5% class C &     | с *<br>с *                      | *                       | *                                  | *                         | 8-267                |
| *                                  | 20% classes A, B, M | 1 *                             | *                       | *                                  | *                         | 8-267                |
| *                                  | & 20% CDL           | State Safety Fund               | *                       | *                                  | *                         | 8-267                |
| *                                  |                     | I Motorcycle Safety Fund        | *                       | *                                  | *                         | 8-267                |
| *                                  |                     | Truck Driver Training Fund      | *                       | *                                  | *                         | 8-267                |
| *                                  |                     | e State Highway Fund            | *                       | *                                  | *                         | 8-267                |
| DUI Reinstatement Fee              | 26%                 | Alcohol Intoxication Program    | 12% Forensic Lab        | /Mat Fee Fund 33% Judicial Bran    | ch Nonjudicial Salary Adj | 8-241                |
| *                                  | 12%                 | Juvenile Detention Facility     | 17% Driving Unde        |                                    | *                         | 8-241                |
| Failure to Comply                  | 50%                 | Vehicle Operating Fund          | *                       | *                                  | *                         | 8-2110               |
| Reinstatement Fee                  | 37.5%               | Alcohol Intoxication Program    | *                       | *                                  | *                         | 8-2110               |
| (collected by court)               | 12.5%               | Juvenile Detention Facility     | *                       | *                                  | *                         | 8-2110               |
| <b>DUI License Modification H</b>  |                     | Vehicle Operating Fund          | *                       | *                                  | *                         | 8-1015               |
| *                                  |                     | remainder to Community Correc   | tions Supervision       | *                                  | *                         | 8-1015               |