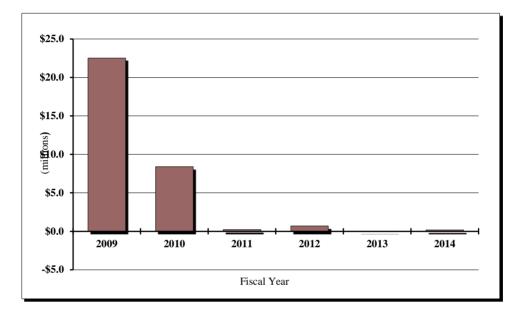

enture capital company; and a credit may also be deducted from a taxpayer's income tax liability if the taxpayer invests in a certified local seed capital pool. The amount of credit will be 25% of the total amount of cash investment in such stock.

Amounts are withheld for confidentiality if there are four or fewer filers within any given tax area of a credit.

### **Estate Tax Amount to State General Fund**

The Kansas "pick-up" estate tax and the Kansas "stand alone" estate tax have been repealed; however they continue to apply, based on the decedent's date of death. Both of these acts are now subject to "sunset" provisions which will cause these taxes to end in 2017 and 2020, respectively. Kansas Estate Tax only applies to estates where the decedent passed away before January 1, 2010.



| Fiscal<br><u>Year</u> | Amount<br>Collected | Percent<br><u>Change</u> |
|-----------------------|---------------------|--------------------------|
| 2009                  | \$22,529,894        | -49.1%                   |
| 2010                  | \$8,396,051         | -62.7%                   |
| 2011                  | \$229,122           | -97.3%                   |
| 2012                  | \$694,306           | NA                       |
| 2013                  | (\$21,722)          | NA                       |
| 2014                  | \$175,867           | NA                       |

#### Historical Estate Tax

| Estate Tax: A | mount to State General | Fund    |
|---------------|------------------------|---------|
| Lotute Tux. T |                        | 1 unu   |
|