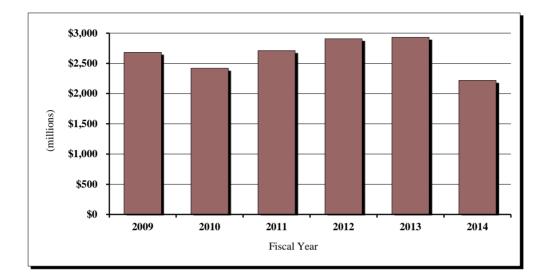

# **County Comparison of Various State Tax Collections and Per Capita Tax Collections** The most current available tax year and fiscal year data is used for each tax type and is reflective of the tables within this report.