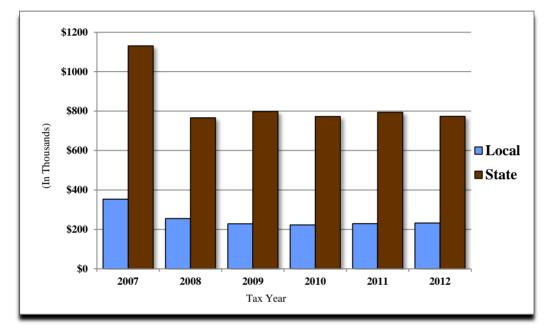

# **County Comparison of Various State Tax Collections and Per Capita Tax Collections** The most current available tax year and fiscal year data is used for each tax type and is reflective of the tables within this report.