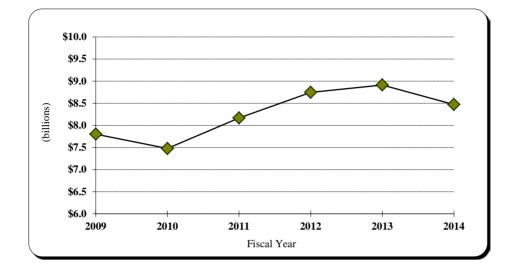

and technical colleges, upon request, to administer the skills tests required for a person to obtain a commercial driver's license. The bill also requires the Secretary to grant priority status to any community or technical college with a truck driver training course in place on July1, 2014.

#### Miscellaneous

Senate Bill 231 abolishes the Court of Tax Appeals (COTA) and reestablishes the Board of Tax Appeals (BOTA).

<u>Senate Concurrent Resolution 1618</u> proposes a state constitutional amendment for consideration at the next general election in November 2014. The amendment, if approved by voters, would allow charitable raffles by certain nonprofit organizations.

Source: Kansas Legislative Research Summary of Legislation

# **Total Department of Revenue Collections before Refunds**



Total Department of Revenue Collections (before refunds) decreased by -5.0% compared to the prior fiscal year.

| Fiscal<br><u>Year</u> | Total<br>Collections | Percent<br>Change |
|-----------------------|----------------------|-------------------|
| 2009                  | \$7,801,458,589      | -5.6%             |
| 2010                  | \$7,477,367,527      | -4.2%             |
| 2011                  | \$8,167,864,688      | 9.2%              |
| 2012                  | \$8,747,136,568      | 7.1%              |
| 2013                  | \$8,914,449,498      | 1.9%              |
| 2014                  | \$8,471,295,164      | -5.0%             |

## **Gross Total Collections and by Source**

Collections by Department of Revenue



| Source                              | Fiscal