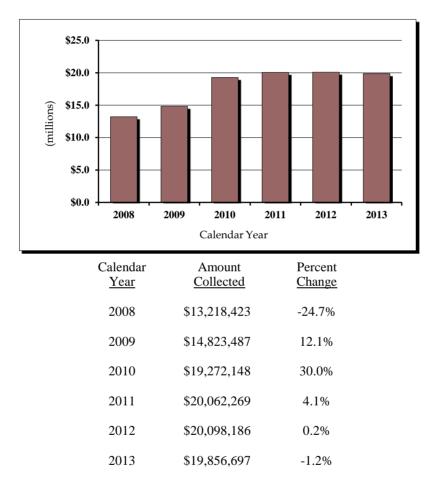

,285 | 806,907 | 162,235 | 99,169 | 7,073 | 7,495 | 2,766,164 |

Special plate registrations are included in the appropriate vehicle category.

The above figures reflect registrations sold in the counties and reported to the Department of Revenue, Division of Vehicles, and should not be construed to be an exact number on the highways of the state.

### Driver License Fee Collections by Calendar Year

Driver licenses are issued by the Division of Vehicles for the operation of motor vehicles. The Division also issues Identification Cards. During the 1997 Legislative Session, House Bill 2073 was enacted. The bill extended the license renewal cycle from four to six years for licensed drivers between the ages of 21 and 65. All fees increased to the six-year rate at the previous cost per year.



### Driver Licenses by Age and License Class, Calendar Year 2013

Kansas Drivers by Age Category

|                                | Calendar Year  | Percent of Total |
|--------------------------------|----------------|------------------|
| Age Category                   | 2013           | By Age           |
| 14 and 15 (restricted license) | 27,814         | 1.4%             |
| 16 - 24                        | 292,763        | 14.5%            |
| 25 - 49                        | 817,476        | 40.5%            |
| 50 - 64                        | 523,857        | 26.0%            |
| 65 and over                    | <u>355,849</u> | 17.6%            |
| Total by Age                   | 2,017,759      | 100.0%           |

#### Kansas Drivers by License Class

|                |