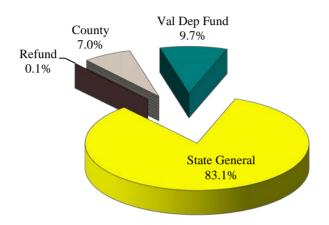

# FY 2014 After-Refund Distribution of Selected State Taxes and Fees Collected by Kansas Department of Revenue

| Tax or Fee                       | <b>Fund Amount</b> | Fund                                  | Transfer            | Fund                                                                                                 | <b>Transfer Dates</b>             | K.S.A.: (a)       |
|----------------------------------|--------------------|---------------------------------------|---------------------|------------------------------------------------------------------------------------------------------|-----------------------------------|-------------------|
| Bingo Enforcement Tax            | 2/3                | State General Fund                    | *                   | *                                                                                                    | *                                 | 79-4710           |
| (Call and Instant Bingo)         | 1/3                | State Bingo Regulation Fund           | *                   | *                                                                                                    | *                                 | 79-4710           |
| Cigarette & Tobacco Taxes        | *                  | State General Fund                    | *                   | *                                                                                                    | *                                 | 79-3387           |
| Corporate Income                 | *                  | State General Fund                    | *                   | *                                                                                                    | *                                 | 79-32,105         |
| Drug Stamp Tax                   | *                  | State General Fund                    | *                   | *                                                                                                    | *                                 | 79-5211           |
| *                                | *                  | ien, of assessments and penalties     | 75%                 | County and/or City Law Enforcement Fund                                                              | April, July, Oct, Jan             | 79-5211           |
| <b>Drycleaning Envir Surchar</b> | *                  | Drycleaning Facility Release Trust    | t Fund <sup>*</sup> | * *                                                                                                  | *                                 | 65-34,141         |
| Drycleaning Solvent Fees         | *                  | Drycleaning Facility Release Trust    | t Fund <sup>*</sup> | * *                                                                                                  | *                                 | 65-34,141         |
| Environmental Assurance I        | *                  | Above and Below Ground Petroleu       |                     | nk Release Trust Funds *                                                                             | *                                 | 65-34,114         |
| Estate Tax                       | *                  | State General Fund                    | *                   | *                                                                                                    | *                                 | 79-15,100         |
| ndividual Income                 | *                  | State General Fund                    | *                   | *                                                                                                    | *                                 | 79-32,105         |
| *                                | *                  |                                       | hholding goes t     | to the Job Creation Program Fund *                                                                   | *                                 | 74-50,107         |
| iquor Gallonage Tax (d)          | 10%                |                                       |                     | nd Intoxication Programs Fund (KSA 41-1126)                                                          | *                                 | 41-501            |
| *                                | balance            | State General Fund                    | *                   | *                                                                                                    | *                                 | 41-501            |
| iquor Enforcement Tax            |                    | State General Fund                    | *                   | *                                                                                                    | *                                 | 79-4108           |
| Liquor Excise Tax                | 25%                | State General Fund, then              | *                   | *                                                                                                    | *                                 | 79-41a03          |
| *                                | 70%                | Local Alcoholic Liquor Fund           | *                   | to city/county where collected                                                                       | 15th of Mar, June, Sept, Dec      | 79-41a04          |
| *                                | 5%                 | Community Alcoholism and Intoxi       | ication Program     |                                                                                                      | 15th of Mar, June, Sept, Dec      | 79-41a03          |
| /inerals (Severance) Tax         | 93%                | State General Fund (less amount to th | e Oil and Gas Val   | uation Depletion Trust Fund, 12.41%-distribution made in Oct                                         | ober)                             | 79-4227           |
| *                                | 7%                 | County Mineral Production Tax ]       | *                   | *                                                                                                    | 1st of Dec, March, June, Sept     | 79-4227           |
| Dil Inspection Fee               | 2/3                | State General Fund                    | *                   | *                                                                                                    | *                                 | 55-427            |
| *                                | 1/3                |                                       | til \$100 000 in    | SGF then all to Petroleum Inspection Fee Fund                                                        | *                                 | 55-427(d)(1)      |
| Aotor Fuel Taxes                 |                    | Kansas Qualified Alcohol Produce      | rs' Incentive Fi    |                                                                                                      | 1st of Oct, Jan, April, July      | 79-34,161         |
| *                                |                    | Kansas Qualified Biodiesel Fuel P     |                     |                                                                                                      | *                                 | 79-34,156         |
| *                                |                    | County Equalization & Adjustmen       |                     | *                                                                                                    | 15th of Jan, April, July, Oct     | 79-3425c          |
| *                                | *                  | 33.63% Special City/County High       |                     | *                                                                                                    | *                                 | 79-34,142         |
| *                                | *                  | 66.37% State Highway Fund             | way I und           | *                                                                                                    | *                                 | 79-34,142         |
| Motor Veh Rental Excise T        | *                  | Motor Vehicle Excise Tax Fund         |                     | *                                                                                                    | *                                 | 79-5117           |
| *                                | *                  | then                                  | 100%                | treasurer of county where collected                                                                  | 30th of June, Nov                 | 79-5117           |
| Prepaid Wireless 911 Fee         | *                  | Local Collection Point Administi      | *                   | *                                                                                                    | 30th 01 Julie, 1407               | 75-5133           |
| Privilege Tax                    | *                  | State General Fund                    | *                   | *                                                                                                    | *                                 | 79-1112           |
| Property Tax (Statewide          | 1 mill             | Educational Building Fund             | *                   | *                                                                                                    | *                                 | 76-6b01, 76-6b02  |
| Assessed Value)                  | .5 mill            | Institutional Building Fund           | *                   | *                                                                                                    | *                                 | 76-6b04           |
| Property Tax - Motor Carri       |                    | State General Fund                    | *                   | *                                                                                                    | *                                 | 79-6a04, 6a10     |
|                                  | *                  | then                                  | 100%                | Special City/County Highway Fund                                                                     | 15th of Jan, July                 | 79-3425e, 3425i   |
| Property Tax - Motor Vehic       |                    | County Treasurers                     | *                   | *                                                                                                    | *                                 | 79-54256, 54251   |
|                                  |                    | then, of State's 1.5 mills            | 2/3                 | Educational Building Fund                                                                            | Oct 31, Jan 20, Mar 5, May 20,    | 79-5109           |
| *                                |                    |                                       | 2/3<br>1/3          | Institutional Building Fund                                                                          |                                   | 79-5109           |
| Private Car Line Tax             |                    | Car Company Tax Fund                  | 1/3                 |                                                                                                      | July 20 and Sep 5                 | 79-917            |
| Tivate Car Line Tax              |                    |                                       | ·•·                 | State General Fund                                                                                   | four months often denosit to COTE | 79-917            |
| and Davalty                      |                    | then<br>Sand Develty Fund, then       | 750/                |                                                                                                      | four months after deposit to CCTF | 79-917<br>70a-105 |
| Sand Royalty                     |                    | Sand Royalty Fund, then               |                     | to State Water Plan Fund, after expenses                                                             | 15th of each month                |                   |
| *                                |                    | State Water Plan Fund                 | 25%                 | to counties and drainage districts, after expenses $2/2$ of 50% is to drainage district on the river |                                   | 82a-309           |
| *<br>*                           |                    | *<br>*                                |                     | 2/3 of 50% is to drainage district on the river                                                      | yearly                            | 82a-309           |
| *                                |                    | *                                     |                     | 1/3 of 50% to other drainage districts in county                                                     | yearly                            | 82a-309           |

# FY 2014 After-Refund Distribution of Selected State Taxes and Fees Collected by Kansas Department of Revenue

| Tax or Fee                         |                     | Fund                            | Transfer                | Fund                               | <b>Transfer Dates</b>     | K.S.A.: (a)          |
|------------------------------------|---------------------|---------------------------------|-------------------------|------------------------------------|---------------------------|----------------------|
| Sales and Use (State)              |                     | *                               | 82.927%                 | State General Fund                 | *                         | 79-3620, 3710        |
| *                                  |                     | *                               | 17.073%                 | State Highway Fund                 | *                         | 79-3620, 3710        |
| <b>Tires Excise Tax (New Tires</b> | 5)                  | Waste Tire Management Fund      | *                       | *                                  | *                         | 65-3424              |
| *                                  |                     | *                               | *                       | *                                  | *                         | 65-3424              |
| Transient Guest                    | 98%                 | County/City Transient Guest Tax | *                       | Counties/Cities Imposing Tax       | at least quarterly        | 12-1694              |
| *                                  | 2%                  | State General Fund              | *                       | *                                  | *                         | 12-1694              |
| *                                  |                     | *                               | *                       | *                                  | *                         | 12-1694              |
| Water Protection Fee               |                     | State Water Plan Fund           | *                       | *                                  | *                         | 82a-951, KAR 28-15-1 |
|                                    | 95.3%               | State Water Plan Fund           | *                       | *                                  | *                         | 82a-2101             |
| Clean Water Drinking Fee           | 4.7%                | State Highway Fund              | *                       | *                                  | *                         | 82a-2101             |
| Vehicle Title and                  |                     | County Treasurers               | *                       | *                                  | *                         | 8-145, 8-145d        |
| <b>Registration Fees (b)</b>       | then                | remainder to State Highway Fund | & \$3.50 per title to K | Kansas Highway Patrol Mtr Veh Fund | *                         | 8-145                |
| Vehicle Dealers                    | 50%                 | Dealers and Mfgr Fee Fund       | *                       | *                                  | *                         | 8-2425               |
| Full-Privilege Plates              | 50%                 | County Treasurer Veh Lic Fee F  | ۰<br>*                  | *                                  | *                         | 8-2524               |
| Veh Dealers Regular Plates         |                     | State Highway Fund              | *                       | *                                  | *                         | 8-2418               |
| Driver License Fees (c)            | 37.5% class C &     | с *<br>с *                      | *                       | *                                  | *                         | 8-267                |
| *                                  | 20% classes A, B, M | 1 *                             | *                       | *                                  | *                         | 8-267                |
| *                                  | & 20% CDL           | State Safety Fund               | *                       | *                                  | *                         | 8-267                |
| *                                  |                     | I Motorcycle Safety Fund        | *                       | *                                  | *                         | 8-267                |
| *                                  |                     | Truck Driver Training Fund      | *                       | *                                  | *                         | 8-267                |
| *                                  |                     | e State Highway Fund            | *                       | *                                  | *                         | 8-267                |
| DUI Reinstatement Fee              | 26%                 | Alcohol Intoxication Program    | 12% Forensic Lab        | /Mat Fee Fund 33% Judicial Bran    | ch Nonjudicial Salary Adj | 8-241                |
| *                                  | 12%                 | Juvenile Detention Facility     | 17% Driving Unde        |                                    | *                         | 8-241                |
| Failure to Comply                  | 50%                 | Vehicle Operating Fund          | *                       | *                                  | *                         | 8-2110               |
| Reinstatement Fee                  | 37.5%               | Alcohol Intoxication Program    | *                       | *                                  | *                         | 8-2110               |
| (collected by court)               | 12.5%               | Juvenile Detention Facility     | *                       | *                                  | *                         | 8-2110               |
| <b>DUI License Modification H</b>  |                     | Vehicle Operating Fund          | *                       | *                                  | *                         | 8-1015               |
| *                                  |                     | remainder to Community Correc   | tions Supervision       | *                                  | *                         | 8-1015               |