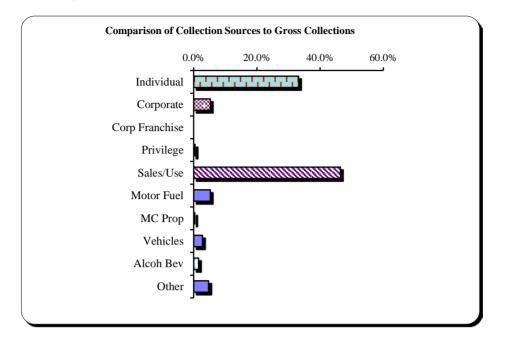

artment of Revenue Collections before Refunds**



Total Department of Revenue Collections (before refunds) decreased by -5.0% compared to the prior fiscal year.

| Fiscal<br><u>Year</u> | Total<br>Collections | Percent<br>Change |
|-----------------------|----------------------|-------------------|
| 2009                  | \$7,801,458,589      | -5.6%             |
| 2010                  | \$7,477,367,527      | -4.2%             |
| 2011                  | \$8,167,864,688      | 9.2%              |
| 2012                  | \$8,747,136,568      | 7.1%              |
| 2013                  | \$8,914,449,498      | 1.9%              |
| 2014                  | \$8,471,295,164      | -5.0%             |

## **Gross Total Collections and by Source**

Collections by Department of Revenue



| Source                              | Fiscal Year<br>2013  | Fiscal Year<br>2014  | Percent<br>Change | Percent of<br>FY2014 Total |
|-------------------------------------|----------------------|----------------------|-------------------|----------------------------|
| Individual Income Taxes             | \$3,504,906,685      | \$2,813,793,878      | -19.7%            | 33.2%                      |
| Corporate Income Taxes              | \$429,002,937        | \$446,224,255        | 4.0%              | 5.3%                       |
| Corporate Franchise Tax*            | (\$8,920,644)        | \$13,279             | NA                | NA                         |
| Privilege Taxes                     | \$34,538,804         | \$35,349,684         | 2.3%              | 0.4%