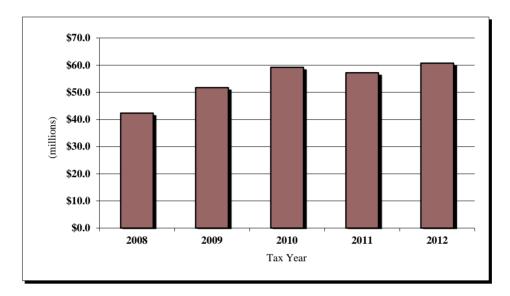

# FY 2014 After-Refund Distribution of Selected State Taxes and Fees Collected by Kansas Department of Revenue

| Tax or Fee                       | <b>Fund Amount</b> | Fund                                  | Transfer            | Fund                                                                                                 | <b>Transfer Dates</b>             | K.S.A.: (a)       |
|----------------------------------|--------------------|---------------------------------------|---------------------|------------------------------------------------------------------------------------------------------|-----------------------------------|-------------------|
| Bingo Enforcement Tax            | 2/3                | State General Fund                    | *                   | *                                                                                                    | *                                 | 79-4710           |
| (Call and Instant Bingo)         | 1/3                | State Bingo Regulation Fund           | *                   | *                                                                                                    | *                                 | 79-4710           |
| Cigarette & Tobacco Taxes        | *                  | State General Fund                    | *                   | *                                                                                                    | *                                 | 79-3387           |
| Corporate Income                 | *                  | State General Fund                    | *                   | *                                                                                                    | *                                 | 79-32,105         |
| Drug Stamp Tax                   | *                  | State General Fund                    | *                   | *                                                                                                    | *                                 | 79-5211           |
| *                                | *                  | ien, of assessments and penalties     | 75%                 | County and/or City Law Enforcement Fund                                                              | April, July, Oct, Jan             | 79-5211           |
| <b>Drycleaning Envir Surchar</b> | *                  | Drycleaning Facility Release Trust    | t Fund <sup>*</sup> | * *                                                                                                  | *                                 | 65-34,141         |
| Drycleaning Solvent Fees         | *                  | Drycleaning Facility Release Trust    | t Fund <sup>*</sup> | * *                                                                                                  | *                                 | 65-34,141         |
| Environmental Assurance I        | *                  | Above and Below Ground Petroleu       |                     | nk Release Trust Funds *                                                                             | *                                 | 65-34,114         |
| Estate Tax                       | *                  | State General Fund                    | *                   | *                                                                                                    | *                                 | 79-15,100         |
| ndividual Income                 | *                  | State General Fund                    | *                   | *                                                                                                    | *                                 | 79-32,105         |
| *                                | *                  |                                       | hholding goes t     | to the Job Creation Program Fund *                                                                   | *                                 | 74-50,107         |
| iquor Gallonage Tax (d)          | 10%                |                                       |                     | nd Intoxication Programs Fund (KSA 41-1126)                                                          | *                                 | 41-501            |
| *                                | balance            | State General Fund                    | *                   | *                                                                                                    | *                                 | 41-501            |
| iquor Enforcement Tax            |                    | State General Fund                    | *                   | *                                                                                                    | *                                 | 79-4108           |
| Liquor Excise Tax                | 25%                | State General Fund, then              | *                   | *                                                                                                    | *                                 | 79-41a03          |
| *                                | 70%                | Local Alcoholic Liquor Fund           | *                   | to city/county where collected                                                                       | 15th of Mar, June, Sept, Dec      | 79-41a04          |
| *                                | 5%                 | Community Alcoholism and Intoxi       | ication Program     |                                                                                                      | 15th of Mar, June, Sept, Dec      | 79-41a03          |
| /inerals (Severance) Tax         | 93%                | State General Fund (less amount to th | e Oil and Gas Val   | uation Depletion Trust Fund, 12.41%-distribution made in Oct                                         | ober)                             | 79-4227           |
| *                                | 7%                 | County Mineral Production Tax ]       | *                   | *                                                                                                    | 1st of Dec, March, June, Sept     | 79-4227           |
| Dil Inspection Fee               | 2/3                | State General Fund                    | *                   | *                                                                                                    | *                                 | 55-427            |
| *                                | 1/3                |                                       | til \$100 000 in    | SGF then all to Petroleum Inspection Fee Fund                                                        | *                                 | 55-427(d)(1)      |
| Aotor Fuel Taxes                 |                    | Kansas Qualified Alcohol Produce      | rs' Incentive Fi    |                                                                                                      | 1st of Oct, Jan, April, July      | 79-34,161         |
| *                                |                    | Kansas Qualified Biodiesel Fuel P     |                     |                                                                                                      | *                                 | 79-34,156         |
| *                                |                    | County Equalization & Adjustmen       |                     | *                                                                                                    | 15th of Jan, April, July, Oct     | 79-3425c          |
| *                                | *                  | 33.63% Special City/County High       |                     | *                                                                                                    | *                                 | 79-34,142         |
| *                                | *                  | 66.37% State Highway Fund             | way I und           | *                                                                                                    | *                                 | 79-34,142         |
| Motor Veh Rental Excise T        | *                  | Motor Vehicle Excise Tax Fund         |                     | *                                                                                                    | *                                 | 79-5117           |
| *                                | *                  | then                                  | 100%                | treasurer of county where collected                                                                  | 30th of June, Nov                 | 79-5117           |
| Prepaid Wireless 911 Fee         | *                  | Local Collection Point Administi      | *                   | *                                                                                                    | 30th 01 Julie, 1407               | 75-5133           |
| Privilege Tax                    | *                  | State General Fund                    | *                   | *                                                                                                    | *                                 | 79-1112           |
| Property Tax (Statewide          | 1 mill             | Educational Building Fund             | *                   | *                                                                                                    | *                                 | 76-6b01, 76-6b02  |
| Assessed Value)                  | .5 mill            | Institutional Building Fund           | *                   | *                                                                                                    | *                                 | 76-6b04           |
| Property Tax - Motor Carri       |                    | State General Fund                    | *                   | *                                                                                                    | *                                 | 79-6a04, 6a10     |
|                                  | *                  | then                                  | 100%                | Special City/County Highway Fund                                                                     | 15th of Jan, July                 | 79-3425e, 3425i   |
| Property Tax - Motor Vehic       |                    | County Treasurers                     | *                   | *                                                                                                    | *                                 | 79-54256, 54251   |
|                                  |                    | then, of State's 1.5 mills            | 2/3                 | Educational Building Fund                                                                            | Oct 31, Jan 20, Mar 5, May 20,    | 79-5109           |
| *                                |                    |                                       | 2/3<br>1/3          | Institutional Building Fund                                                                          |                                   | 79-5109           |
| Private Car Line Tax             |                    | Car Company Tax Fund                  | 1/3                 |                                                                                                      | July 20 and Sep 5                 | 79-917            |
| Tivate Car Line Tax              |                    |                                       | ·•·                 | State General Fund                                                                                   | four months often denosit to COTE | 79-917            |
| and Davalty                      |                    | then<br>Sand Develty Fund, then       | 750/                |                                                                                                      | four months after deposit to CCTF | 79-917<br>70a-105 |
| Sand Royalty                     |                    | Sand Royalty Fund, then               |                     | to State Water Plan Fund, after expenses                                                             | 15th of each month                |                   |
| *                                |                    | State Water Plan Fund                 | 25%                 | to counties and drainage districts, after expenses $2/2$ of 50% is to drainage district on the river |                                   | 82a-309           |
| *<br>*                           |                    | *<br>*                                |                     | 2/3 of 50% is to drainage district on the river                                                      | yearly                            | 82a-309           |
| *                                |                    | *                                     |                     | 1/3 of 50% to other drainage districts in county                                                     | yearly                            | 82a-309           |

# FY 2014 After-Refund Distribution of Selected State Taxes and Fees Collected by Kansas Department of Revenue

| Tax or Fee                         |                     | Fund                            | Transfer                | Fund                               | <b>Transfer Dates</b>     | K.S.A.: (a)          |
|------------------------------------|---------------------|---------------------------------|-------------------------|------------------------------------|---------------------------|----------------------|
| Sales and Use (State)              |                     | *                               | 82.927%                 | State General Fund                 | *                         | 79-3620, 3710        |
| *                                  |                     | *                               | 17.073%                 | State Highway Fund                 | *                         | 79-3620, 3710        |
| <b>Tires Excise Tax (New Tires</b> | 5)                  | Waste Tire Management Fund      | *                       | *                                  | *                         | 65-3424              |
| *                                  |                     | *                               | *                       | *                                  | *                         | 65-3424              |
| Transient Guest                    | 98%                 | County/City Transient Guest Tax | *                       | Counties/Cities Imposing Tax       | at least quarterly        | 12-1694              |
| *                                  | 2%                  | State General Fund              | *                       | *                                  | *                         | 12-1694              |
| *                                  |                     | *                               | *                       | *                                  | *                         | 12-1694              |
| Water Protection Fee               |                     | State Water Plan Fund           | *                       | *                                  | *                         | 82a-951, KAR 28-15-1 |
|                                    | 95.3%               | State Water Plan Fund           | *                       | *                                  | *                         | 82a-2101             |
| Clean Water Drinking Fee           | 4.7%                | State Highway Fund              | *                       | *                                  | *                         | 82a-2101             |
| Vehicle Title and                  |                     | County Treasurers               | *                       | *                                  | *                         | 8-145, 8-145d        |
| <b>Registration Fees (b)</b>       | then                | remainder to State Highway Fund | & \$3.50 per title to K | Kansas Highway Patrol Mtr Veh Fund | *                         | 8-145                |
| Vehicle Dealers                    | 50%                 | Dealers and Mfgr Fee Fund       | *                       | *                                  | *                         | 8-2425               |
| Full-Privilege Plates              | 50%                 | County Treasurer Veh Lic Fee F  | ۰<br>*                  | *                                  | *                         | 8-2524               |
| Veh Dealers Regular Plates         |                     | State Highway Fund              | *                       | *                                  | *                         | 8-2418               |
| Driver License Fees (c)            | 37.5% class C &     | с *<br>с *                      | *                       | *                                  | *                         | 8-267                |
| *                                  | 20% classes A, B, M | 1 *                             | *                       | *                                  | *                         | 8-267                |
| *                                  | & 20% CDL           | State Safety Fund               | *                       | *                                  | *                         | 8-267                |
| *                                  |                     | I Motorcycle Safety Fund        | *                       | *                                  | *                         | 8-267                |
| *                                  |                     | Truck Driver Training Fund      | *                       | *                                  | *                         | 8-267                |
| *                                  |                     | e State Highway Fund            | *                       | *                                  | *                         | 8-267                |
| DUI Reinstatement Fee              | 26%                 | Alcohol Intoxication Program    | 12% Forensic Lab        | /Mat Fee Fund 33% Judicial Bran    | ch Nonjudicial Salary Adj | 8-241                |
| *                                  | 12%                 | Juvenile Detention Facility     | 17% Driving Unde        |                                    | *                         | 8-241                |
| Failure to Comply                  | 50%                 | Vehicle Operating Fund          | *                       | *                                  | *                         | 8-2110               |
| Reinstatement Fee                  | 37.5%               | Alcohol Intoxication Program    | *                       | *                                  | *                         | 8-2110               |
| (collected by court)               | 12.5%               | Juvenile Detention Facility     | *                       | *                                  | *                         | 8-2110               |
| <b>DUI License Modification H</b>  |                     | Vehicle Operating Fund          | *                       | *                                  | *                         | 8-1015               |
| *                                  |                     | remainder to Community Correc   | tions Supervision       | *                                  | *                         | 8-1015               |